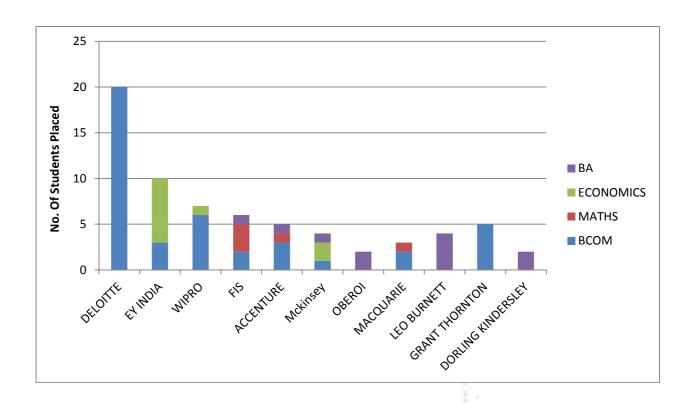

The placement cell was contacted by more than 100 companies from various sectors and around 70 companies came for recruitment. The placement drive started with 4 big accounting and consulting firms –Deloitte, Ernst & Young, KPMG and PWC followed by management consulting companies like Accenture, Boston Consultancy Group and McKinsey. Wipro has been a regular recruiter from the software industry. From banking sector we had Axis bank, South Indian bank. Financial services companies like S&P ,Capital IQ and from hospitality sector ITC Hotels & Oberoi Group of Hotels visited the campus.

Students responded very well to a lot of young Companies like Nirsan Health, Zomato, Lucideus, Inshorts, Grant Thornton, Flatle etc.

From the education sector, we had Teach for India and "I am a Teacher" fellowship programs introduced to students across all courses. Young India fellowship and Gandhi fellowship programs were also offered. We had Decathlon sports from the sports industry.

The companies recruited our students for a variety of roles such as Audit assistant, Tax analyst, Business analyst, Research, Assurance, Content Management, HR, Marketing, Operations are a few profiles offered to the students.

Aditya Birla group has been providing summer and winter internships to our students every year. Companies like Smart Cube, Car Dekho.com, Lucideus, Actozen, Campusdope.com, Oxxy International, Nielsen, PK Online, MedHalt also came to provide internship opportunities to the students.