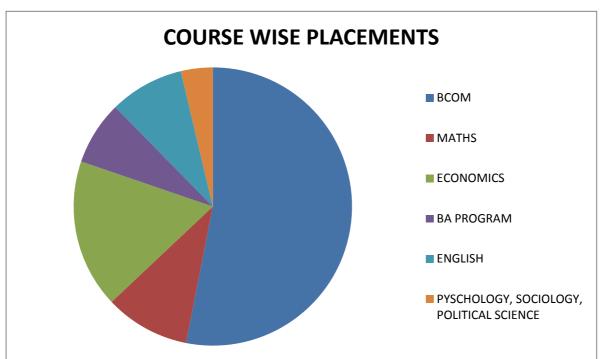

The placement cell was contacted by more than 100 companies from various sectors and around 70 companies came for recruitment. The placement drive started with 4 big accounting and consulting firms –Deloitte, Ernst & Young, KPMG and PWC followed by management consulting companies like Accenture, Boston Consultancy Group and McKinsey. Wipro has been a regular recruiter from the software industry. From banking sector we had Axis bank, South Indian bank. Financial services companies like S&P ,Capital IQ and from hospitality sector ITC Hotels & Oberoi Group of Hotels visited the campus.

Students responded very well to a lot of young Companies like Nirsan Health, Zomato, Lucideus, Inshorts, Grant Thornton, Flatle etc.

From the education sector, we had Teach for India and "I am a Teacher" fellowship programs introduced to students across all courses. Young India fellowship and Gandhi fellowship programs were also offered. We had Decathlon sports from the sports industry.

The companies recruited our students for a variety of roles such as Audit assistant, Tax analyst, Business analyst, Research, Assurance, Content Management, HR, Marketing, Operations are a few profiles offered to the students.

Aditya Birla group has been providing summer and winter internships to our students every year. Companies like Smart Cube, Car Dekho.com, Lucideus, Actozen, Campusdope.com, Oxxy International, Nielsen, PK Online, MedHalt also came to provide internship opportunities to the students.