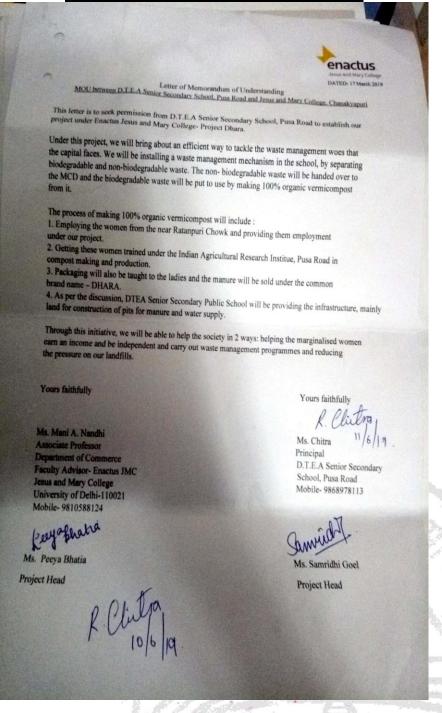

### MOU signed between Enactus JMC and D.T.E.A. Senior Secondary School, Pusa Road on 11.06.2019

Page 18 of 21

Jesus and Mary College University of Delhi Chanakyapuri, New Delhi - 110021

Accredited by NAAC with "A" Grade