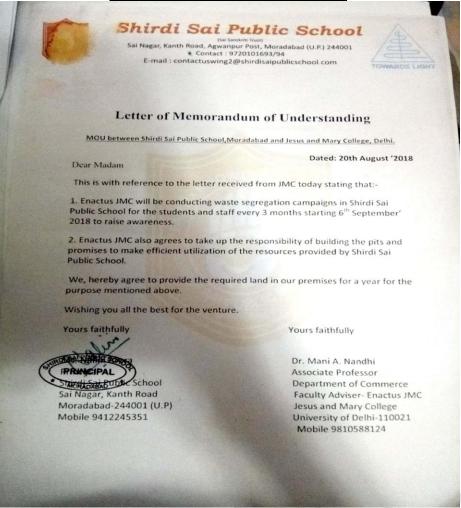

### MOU signed between Enactus JMC and Shirdi Sai Public School, Moradabad on 20.08.2018

Page 17 of 21