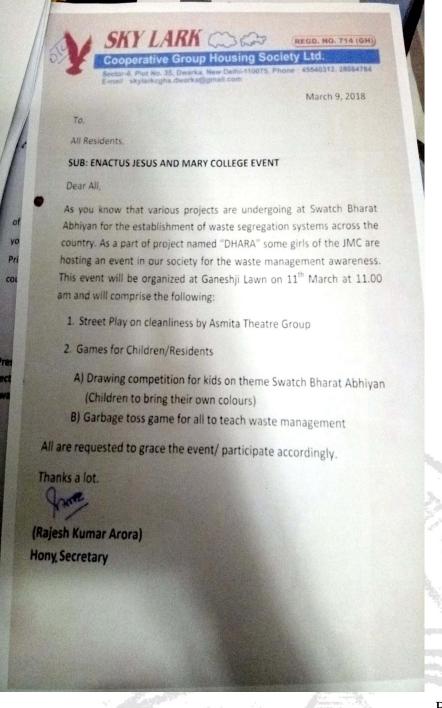

### Notice issued to Skylark Housing Society residents to inform them about the Swachch Bharat Abhiyan campaign organized by Enactus JMC. Dated 09.03.2018

Page 14 of 21

**esus and Mary College** University of Delhi Chanakyapuri, New Delhi - 110021