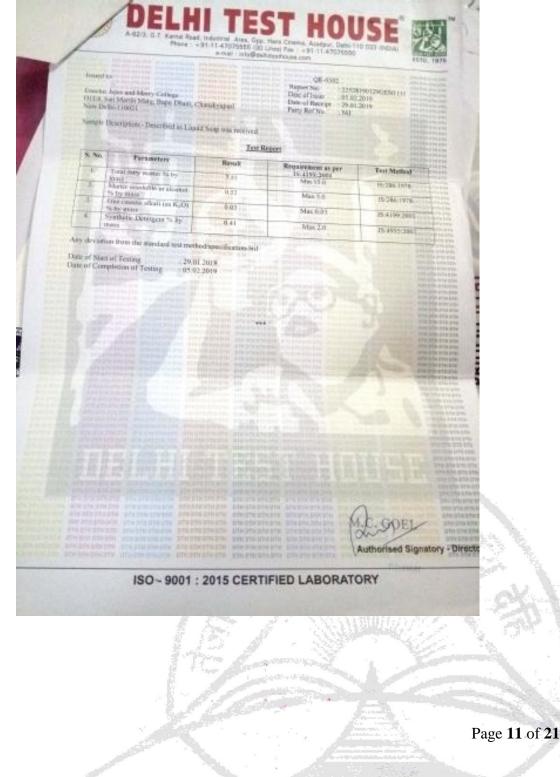

### Test Results of soap made by Project Iffat dated 05.12.2019

University of Delhi Chanakyapuri, New Delhi - 110021

Accredited by NAAC with "A" Grade

 
 Tel No.
 : +(91)-(011)-26110041, 26875400

 Fax No.
 : +(91)-(011)-24105466