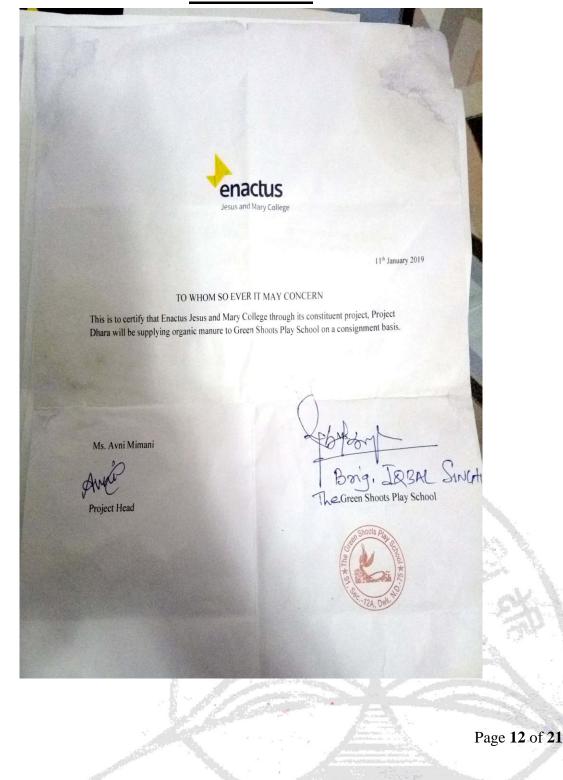

### MOU signed between Enactus JMC and Green Shoots Play School on 11.01.2019

Jesus and Mary College University of Delhi Chanakyapuri, New Delhi - 110021

Accredited by NAAC with "A" Grade

 Tel No.
 : +(91)-(011)-26110041, 26875400