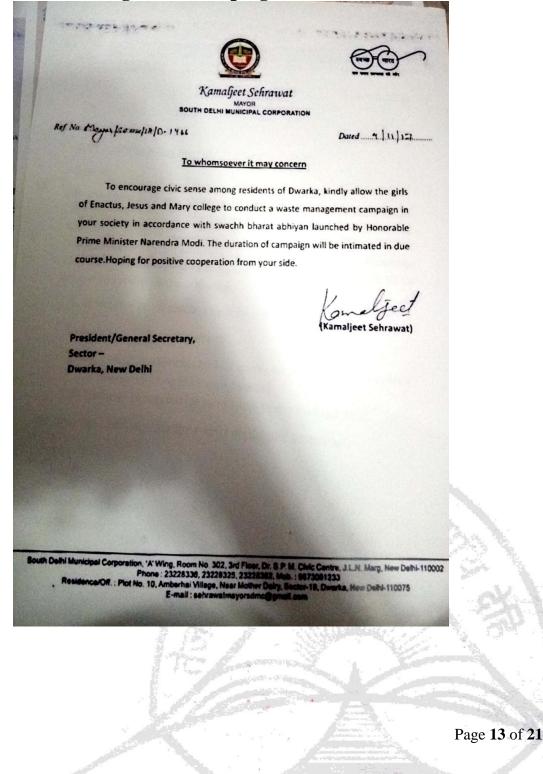

# Permission letter from Mayor, SDMC to Enatus JMC to conduct a waste management campaign. Dated 04.11.2017

Jesus and Mary College University of Delhi Chanakyapuri, New Delhi - 110021 Accredited by NAAC with "A" Grade