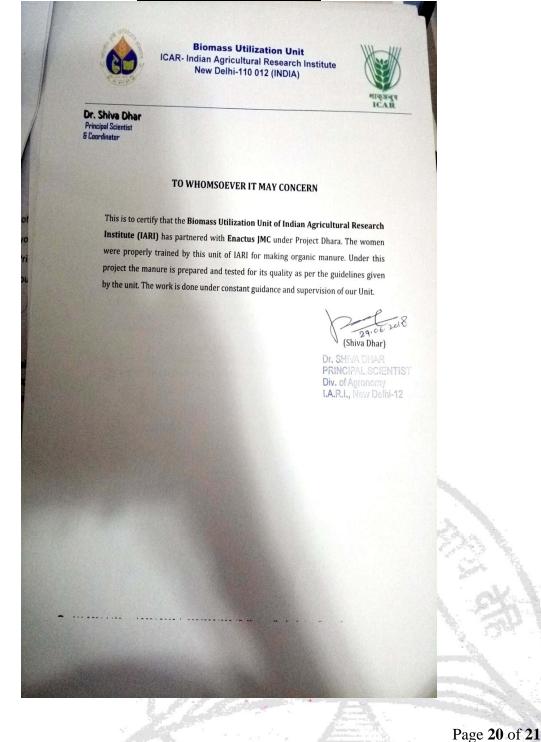

### MOU signed between Enactus JMC and Biomass Utilization Unit, ICAR on 29.06.2018

Jesus and Mary College University of Delhi

Chanakyapuri, New Delhi - 110021 Accredited by NAAC with "A" Grade

 Tel No.
 : +(91)-(011)-26110041, 26875400