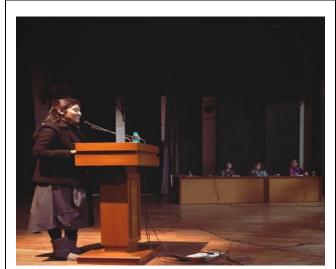

Fax No.: +(91)-(011)-24105466

Website: http://www.jmc.ac.in

Email Id: jmcadmn@yahoo.co.in
 info@jmc.ac.in
 principal@jmc.ac.in

FACULTY DEVELOPMENT PROGRAMME ON "REIMAGINING ACADEMIC LEADERSHIP- REDEFINING THE ROLE OF TEACHER' AND 'ACADEMIC EXCELLENCE IN THE ERA OF DISRUPTION' BY MAJ. GEN. G G DWIVEDI ON  $16^{TH}$  DECEMBER 2019

#### IQAC & RESEARCH AND COLLABORATION COMMITTEE

0 F

JESUS AND MARY COLLEGE ARE ORGANISING A FACULTY DEVELOPMENT PROGRAMME

ON

"REIMAGINING ACADEMIC LEADERSHIP-REDEFINING THE ROLE OF TEACHER" AND

"ACADEMIC EXCELLENCE IN THE ERA OF DISRUPTION"

BY

MAJ GEN (DR) G. G. DWIVEDI(RETD)
PROF-STRATEGIC & IR, MANAGEMENT
STUDIES

VENUE-MPH. 16TH DECEMBER. 10AM-1.30PM

University of Delhi Chanakyapuri, New Delhi - 110021 Accredited by NAAC with "A" Grade

Tel No. : +(91)-(011)-26110041, 26875400

Fax No. : +(91)-(011)-24105466
Website : http://www.jmc.ac.in
Email Id : jmcadmn@yahoo.co.in
info@jmc.ac.in
principal@jmc.ac.in

'Reimaging Academic Leadership- Redefining the role of Teacher' and 'Academic Excellence in the Era of Disruption' by Maj. Gen. G G Dwivedi 16<sup>th</sup> December 2019