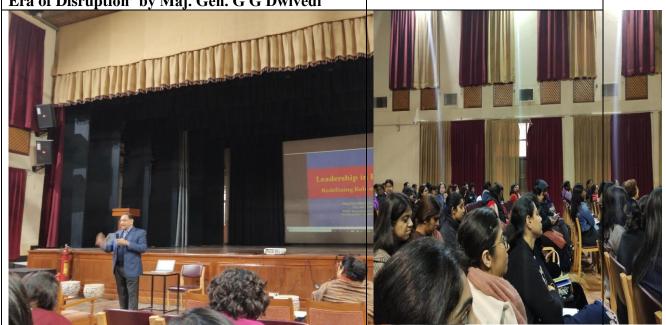

Fax No.: +(91)-(011)-24105466

Website: http://www.jmc.ac.in

Email Id: jmcadmn@yahoo.co.in
 info@jmc.ac.in
 principal@jmc.ac.in

FACULTY DEVELOPMENT PROGRAMME ON "REIMAGINING ACADEMIC LEADERSHIP- REDEFINING THE ROLE OF TEACHER' AND 'ACADEMIC EXCELLENCE IN THE ERA OF DISRUPTION' BY MAJ. GEN. G G DWIVEDI ON  $16^{TH}$  DECEMBER 2019

#### IQAC & RESEARCH AND COLLABORATION COMMITTEE

0 F

JESUS AND MARY COLLEGE ARE ORGANISING A FACULTY DEVELOPMENT PROGRAMME

ON

"REIMAGINING ACADEMIC LEADERSHIP-REDEFINING THE ROLE OF TEACHER" AND

"ACADEMIC EXCELLENCE IN THE ERA OF DISRUPTION"

BY

MAJ GEN (DR) G. G. DWIVEDI(RETD)
PROF-STRATEGIC & IR, MANAGEMENT
STUDIES

VENUE-MPH. 16TH DECEMBER. 10AM-1.30PM

University of Delhi Chanakyapuri, New Delhi - 110021 Accredited by NAAC with "A" Grade

Tel No. : +(91)-(011)-26110041, 26875400

Fax No. : +(91)-(011)-24105466
Website : http://www.jmc.ac.in
Email Id : jmcadmn@yahoo.co.in
info@jmc.ac.in
principal@jmc.ac.in

'Reimaging Academic Leadership- Redefining the role of Teacher' and 'Academic Excellence in the Era of Disruption' by Maj. Gen. G G Dwivedi 16<sup>th</sup> December 2019