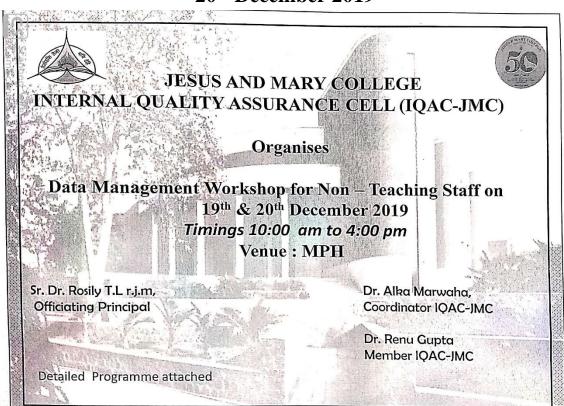

ference was very well attended with around 560 student participants and 75-100 faculty participants in attendance. The conference came together successfully due to the efforts and hard work of the Organising Team: Sr. (Dr.) Rosily T.L., rj.j.m., Dr. Mani Arul Nandhi, Dr. Renu Gupta, Sr. (Dr.) Molly K.A., Ms. Charu Sarin, Ms. Rashi Mukhopadhyay, Ms. Sukham P. Chawla, Ms. Ishita Singh, Dr. Christu Doss, Ms. Megha Jacob, Dr. Roshan Xalxo and Dr. Divya Agarwal. The compères for the conference were Muskaan Sethi and Sabhyata Bhateja.



University of Delhi Chanakyapuri, New Delhi - 110021 Accredited by NAAC with "A" Grade



**Tel No.** : +(91)-(011)-26110041, 26875400

principal@jmc.ac.in

## Data Management workshop for Non Teaching Staff on 19<sup>th</sup> and 20<sup>th</sup> December 2019



University of Delhi Chanakyapuri, New Delhi - 110021 Accredited by NAAC with "A" Grade



**Tel No.** : +(91)-(011)-26110041, 26875400

Fax No. : +(91)-(011)-24105466

Website : http://www.jmc.ac.in

Email Id : jmcadmn@yahoo.co.in

info@jmc.ac.in principal@imc.ac.in

#### JESUS AND MARY COLLEGE

Internal Quality Assurance Cell (IQAC-JMC)

Organises

Self-enhancement Workshops for Non-Teaching Staff 19<sup>th</sup> & 20<sup>th</sup> December 2019 Venue: MPH

DAY 1: 19.12.2019 (Thursday)

| 1ST SESSION             | Introduction to Word; MS Word Formatting; Mail Merge |
|-------------------------|------------------------------------------------------|
| 10:00 A.M. TO 1:00 P.M. | Resource Person: Ms. Monica Chhabra                  |
| 1:00 P.M. TO 2:00 P.M.  | LUNCH BREAK