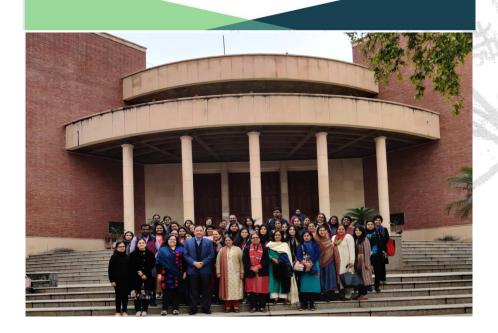

New Delhi - 110021 Accredited by NAAC with "A" Grade



Tel No. : +(91)-(011)-26110041, 26875400

Fax No.: +(91)-(011)-24105466

Website: http://www.jmc.ac.in

Email Id: jmcadmn@yahoo.co.in
 info@jmc.ac.in
 principal@jmc.ac.in

FACULTY DEVELOPMENT PROGRAMME ON "REIMAGINING ACADEMIC LEADERSHIP- REDEFINING THE ROLE OF TEACHER' AND 'ACADEMIC EXCELLENCE IN THE ERA OF DISRUPTION' BY MAJ. GEN. G G DWIVEDI ON  $16^{TH}$  DECEMBER 2019

#### IQAC & RESEARCH AND COLLABORATION COMMITTEE

0 F

JESUS AND MARY COLLEGE ARE ORGANISING A FACULTY DEVELOPMENT PROGRAMME

ON

"REIMAGINING ACADEMIC LEADERSHIP-REDEFINING THE ROLE OF TEACHER" AND

"ACADEMIC EXCELLENCE IN THE ERA OF DISRUPTION"

BY



MAJ GEN (DR) G. G. DWIVEDI(RETD)
PROF-STRATEGIC & IR, MANAGEMENT
STUDIES

VENUE-MPH. 16TH DECEMBER. 10AM-1.30PM



University of Delhi Chanakyapuri, New Delhi - 110021 Accredited by NAAC with "A" Grade



Tel No. : +(91)-(011)-26110041, 26875400

Fax No. : +(91)-(011)-24105466
Website : http://www.jmc.ac.in
Email Id : jmcadmn@yahoo.co.in
info@jmc.ac.in
principal@jmc.ac.in

'Reimaging Academic Leadership- Redefining the role of Teacher' and 'Academic Excellence in the Era of Disruption' by Maj. Gen. G G Dwivedi 16<sup>th</sup> December 2019





# Jesus and Mary College University of Delhi Chanakyapuri, New Delhi - 110021

Accredited by NAAC with "A" Grade



Tel No. : +(91)-(011)-26110041, 26875400

Fax No. : +(91)-(011)-24105466 Website: http://www.jmc.ac.in Email Id: jmcadmn@yahoo.co.in info@jmc.ac.in principal@jmc.ac.in

#### Attendance Sheets

|      | CHANAKYAPURI, NEW DELHI-110021  PERMANENT TE