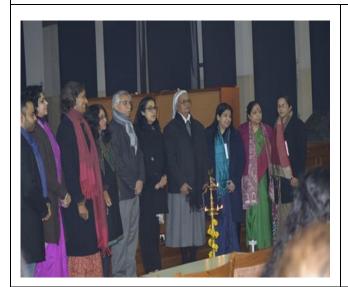

Fax No.: +(91)-(011)-24105466

Website: http://www.jmc.ac.in

Email Id: jmcadmn@yahoo.co.in
 info@jmc.ac.in
 principal@jmc.ac.in

FACULTY DEVELOPMENT PROGRAMME ON "REIMAGINING ACADEMIC LEADERSHIP- REDEFINING THE ROLE OF TEACHER' AND 'ACADEMIC EXCELLENCE IN THE ERA OF DISRUPTION' BY MAJ. GEN. G G DWIVEDI ON  $16^{TH}$  DECEMBER 2019

#### IQAC & RESEARCH AND COLLABORATION COMMITTEE

0 F

JESUS AND MARY COLLEGE ARE ORGANISING A FACULTY DEVELOPMENT PROGRAMME

ON

"REIMAGINING ACADEMIC LEADERSHIP-REDEFINING THE ROLE OF TEACHER" AND

"ACADEMIC EXCELLENCE IN THE ERA OF DISRUPTION"

BY

MAJ GEN (DR) G. G. DWIVEDI(RETD)
PROF-STRATEGIC & IR, MANAGEMENT
STUDIES

VENUE-MPH. 16TH DECEMBER. 10AM-1.30PM

University of Delhi Chanakyapuri, New Delhi - 110021 Accredited by NAAC with "A" Grade

Tel No. : +(91)-(011)-26110041, 26875400

Fax No. : +(91)-(011)-24105466
Website : http://www.jmc.ac.in
Email Id : jmcadmn@yahoo.co.in
info@jmc.ac.in
principal@jmc.ac.in

'Reimaging Academic Leadership- Redefining the role of Teacher' and 'Academic Excellence in the Era of Disruption' by Maj. Gen. G G Dwivedi 16<sup>th</sup> December 2019