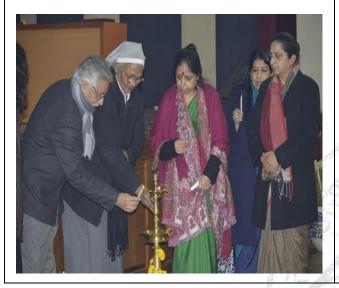

Fax No.: +(91)-(011)-24105466

Website: http://www.jmc.ac.in

Email Id: jmcadmn@yahoo.co.in
 info@jmc.ac.in
 principal@jmc.ac.in

FACULTY DEVELOPMENT PROGRAMME ON "REIMAGINING ACADEMIC LEADERSHIP- REDEFINING THE ROLE OF TEACHER' AND 'ACADEMIC EXCELLENCE IN THE ERA OF DISRUPTION' BY MAJ. GEN. G G DWIVEDI ON  $16^{TH}$  DECEMBER 2019

#### IQAC & RESEARCH AND COLLABORATION COMMITTEE

0 F

JESUS AND MARY COLLEGE ARE ORGANISING A FACULTY DEVELOPMENT PROGRAMME

ON

"REIMAGINING ACADEMIC LEADERSHIP-REDEFINING THE ROLE OF TEACHER" AND

"ACADEMIC EXCELLENCE IN THE ERA OF DISRUPTION"

BY

MAJ GEN (DR) G. G. DWIVEDI(RETD)
PROF-STRATEGIC & IR, MANAGEMENT
STUDIES

VENUE-MPH. 16TH DECEMBER. 10AM-1.30PM

University of Delhi Chanakyapuri, New Delhi - 110021 Accredited by NAAC with "A" Grade

Tel No. : +(91)-(011)-26110041, 26875400

Fax No. : +(91)-(011)-24105466
Website : http://www.jmc.ac.in
Email Id : jmcadmn@yahoo.co.in
info@jmc.ac.in
principal@jmc.ac.in

'Reimaging Academic Leadership- Redefining the role of Teacher' and 'Academic Excellence in the Era of Disruption' by Maj. Gen. G G Dwivedi 16<sup>th</sup> December 2019