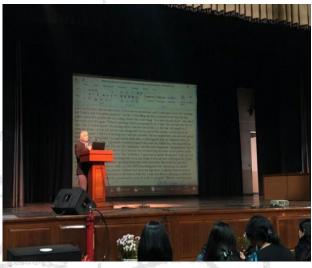

Fax No.: +(91)-(011)-24105466

Website: http://www.jmc.ac.in

Email Id: jmcadmn@yahoo.co.in
 info@jmc.ac.in
 principal@jmc.ac.in

FACULTY DEVELOPMENT PROGRAMME ON "REIMAGINING ACADEMIC LEADERSHIP- REDEFINING THE ROLE OF TEACHER' AND 'ACADEMIC EXCELLENCE IN THE ERA OF DISRUPTION' BY MAJ. GEN. G G DWIVEDI ON  $16^{TH}$  DECEMBER 2019

#### IQAC & RESEARCH AND COLLABORATION COMMITTEE

0 F

JESUS AND MARY COLLEGE ARE ORGANISING A FACULTY DEVELOPMENT PROGRAMME

ON

"REIMAGINING ACADEMIC LEADERSHIP-REDEFINING THE ROLE OF TEACHER" AND

"ACADEMIC EXCELLENCE IN THE ERA OF DISRUPTION"

BY

MAJ GEN (DR) G. G. DWIVEDI(RETD)
PROF-STRATEGIC & IR, MANAGEMENT
STUDIES

VENUE-MPH. 16TH DECEMBER. 10AM-1.30PM

University of Delhi Chanakyapuri, New Delhi - 110021 Accredited by NAAC with "A" Grade

Tel No. : +(91)-(011)-26110041, 26875400

Fax No. : +(91)-(011)-24105466
Website : http://www.jmc.ac.in
Email Id : jmcadmn@yahoo.co.in
info@jmc.ac.in
principal@jmc.ac.in

'Reimaging Academic Leadership- Redefining the role of Teacher' and 'Academic Excellence in the Era of Disruption' by Maj. Gen. G G Dwivedi 16<sup>th</sup> December 2019