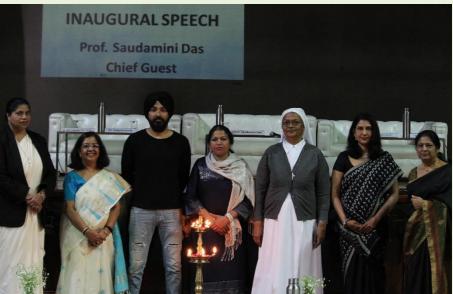

0

Fax No. : +(91)-(011)-24105466 Website: http://www.jmc.ac.in Email Id: jmcadmn@yahoo.co.in info@jmc.ac.in principal@jmc.ac.in









**JESUS AND MARY COLLEGE** 

## NATIONAL CONFERENCE

ON

# INNOVATIVE APPROACHES TO PLASTIC FREE INDIA

DATE: 28 FEBRUARY 2020 VENUE: THEVENET HALL, JMC

#### Sponsored by:

ओरियन्टल बैंक ऑफ़ कॉमर्स



**Oriental Bank of Commerce** 

IA Democratical selections (incomming)

जर्म प्रत्येक कर्मकारी प्रतिकाद है

The National Conference on Innovative Approaches to Plastic Free India was organised on 28 February 2020. The inaugural session began with the lighting of the lamp followed by the Welcome Address by the Principal, Sr. (Dr) Rosily T. L. rjm. In her address, Sr. (Dr.) Rosily emphasised the various anti-plastic initiatives undertaken by the college.





The Conference Convenor, Dr. Mani A. Nandhi, introduced the theme, underlining the importance of conducting the conference and the aim to create a positive impact on the audience. The Inaugural Speech was delivered by the Chief Guest, Prof. Saudamini Das who is the NABARD chair at the Institute of Economic Growth, University of Delhi on the topic: "The Economics of Marine Plastic Pollution in India". In her speech, Prof. Das discussed the use of plastic from an economic perspective, problems faced during plastic waste management, impact of marine plastic pollution and marine litter in India.





The Special Address was delivered on "Plogging Your Way through the Plastic Pollution" by Mr. Ripu Daman Bevli, founder and CEO of Ploggers of India. He screened a documentary to introduce the p