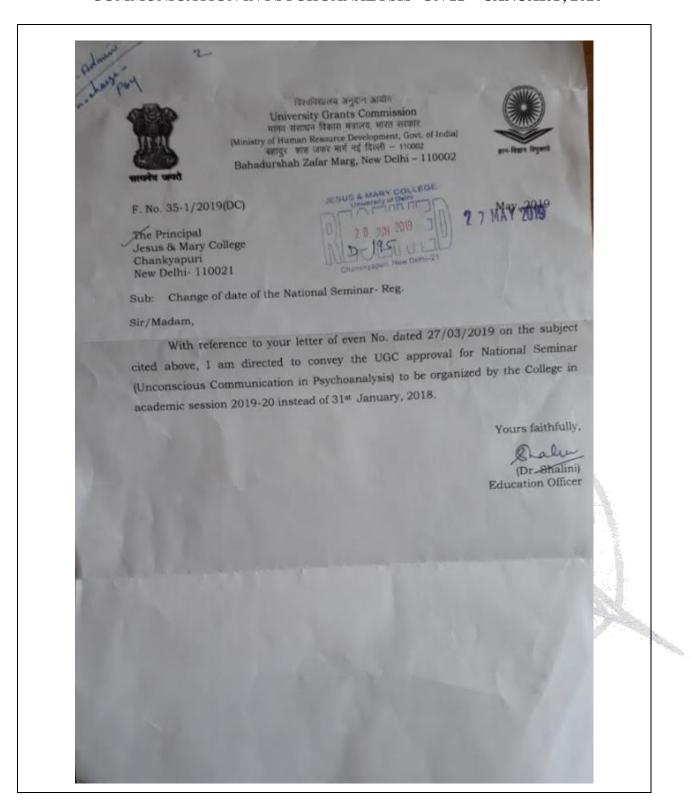

on Rebecca Thomas, Ritu Jacob, Ann Maria Renny, Angel Susan John, Gayatri Capoor, Punya Kalra, Amisha Singhal, Niyati Jain, Muskaan Punj, Janika Shaji, Aksa Sara Abraham, Mrudula Lukose, Neha Susan Babu, Brij Nandini, Akrity Jain, Cyan Boswell Gomes, Alisha Gragya, Varsha Vincent, Tanya Juneja, Clare Ann Biju, Rochelle Prakash, Chhavi Jain, Aishwarya Paul, Jinu S Koshy also helped in smooth conduction of the Conference.

University of Delhi Chanakyapuri, New Delhi - 110021 Accredited by NAAC with "A" Grade



**Tel No.**: +(91)-(011)-26110041, 26875400

principal@jmc.ac.in

Fax No. : +(91)-(011)-24105466
Website : http://www.jmc.ac.in
Email Id : jmcadmn@yahoo.co.in
info@jmc.ac.in

## UGC SPONSORED NATIONAL SEMINAR ON 'THE UNCONSCIOUS COMMUNICATION IN PSYCHOANALYSIS' ON 22ND JANUARY, 2020



University of Delhi Chanakyapuri, New Delhi - 110021 Accredited by NAAC with "A" Grade



**Tel No.** : +(91)-(011)-26110041, 26875400

Fax No.: +(91)-(011)-24105466
Website: http://www.jmc.ac.in
Email Id: jmcadmn@yahoo.co.in

info@jmc.ac.in principal@jmc.ac.in







# JESUS AND MARY COLLEGE UNIVERSITY OF DELHI



#### **PRESENTS**

UGC Sponsored National Seminar

The Unconscious Communication in Psychoanalysis

22nd January 2020 Venue: Multipurpose Hall, Jesus and Mary College Timing: 9AM-5PM

Dr. Shefali Mishra Assistant Professor Organising Secretary Dr. Vinita Kshetrapal Associate Professor Convenor Dr. Joan Antony Associate Professor Convenor

Principal Sr. Dr. Rosity TL

Jesus and Mary College
University of Delhi
Chanakyapuri, New Delhi - 110021 Accredited by NAAC with "A" Grade