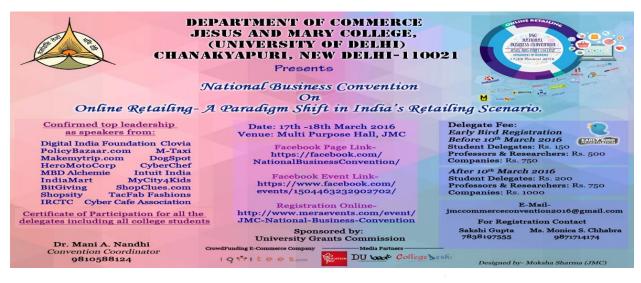

#### REPORT of UGC Sponsored National Seminar

on

Relevance of Mathematics for Employability

22nd—23rd September, 2015

Venue: Jesus and Mary College Chanakyapuri, New Delhi-110021. India

University of Delhi Chanakyapuri, New Delhi - 110021 Accredited by NAAC with "A" Grade

**Tel No.** : +(91)-(011)-26110041, 26875400

Fax No.: +(91)-(011)-24105466
Website: http://www.jmc.ac.in
Email Id: jmcadmn@yahoo.co.in

info@jmc.ac.in principal@jmc.ac.in

**UGC National Seminar** on "Relevance of Mathematics for Employability" sponsored by UGC was organized by the Department of Mathematics from Sept. 22 to 23, 2015.

The Mathematics Department of Jesus and Mary College organised the UGC sponsored national seminar based on 'Relevance of mathematics for employability'. The seminar was organised as a part of the two-day annual department fest – Matherena.