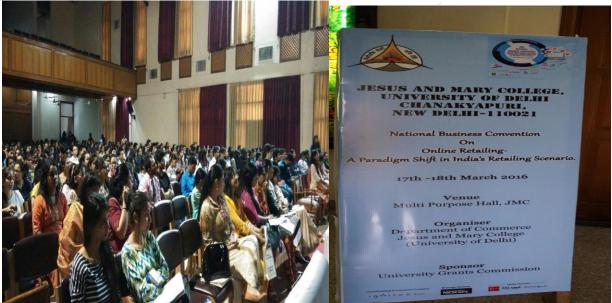

The Mathematics Department of Jesus and Mary College organised the UGC sponsored national seminar based on 'Relevance of mathematics for employability'. The seminar was organised as a part of the two-day annual department fest – Matherena.

Prof. (Dr.) Dinesh Singh, Vice Chancellor of Delhi University was the guest speaker for the event. The event was attended by approximately 400 students.

The programme began with the inaugural address of Dr. Dinesh Singh. He talked about the importance of mathematics in today's scenario and the employability options available to the