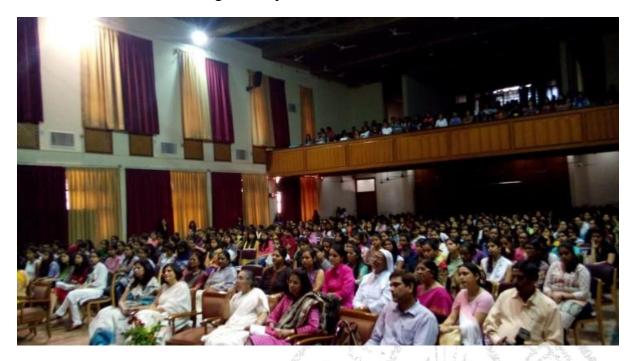

Prof. (Dr.) Dinesh Singh, Vice Chancellor of Delhi University was the guest speaker for the event. The event was attended by approximately 400 students.

The programme began with the inaugural address of Dr. Dinesh Singh. He talked about the importance of mathematics in today's scenario and the employability options available to the