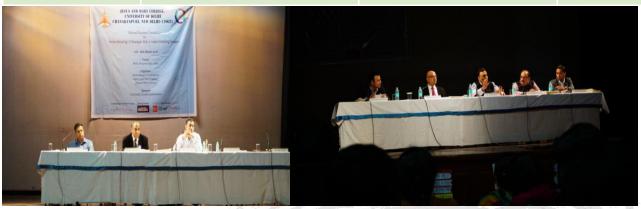

**Tel No.** : +(91)-(011)-26110041, 26875400

Fax No.: +(91)-(011)-24105466
Website: http://www.jmc.ac.in
Email Id: jmcadmn@yahoo.co.in

info@jmc.ac.in principal@jmc.ac.in

**UGC National Seminar** on "Relevance of Mathematics for Employability" sponsored by UGC was organized by the Department of Mathematics from Sept. 22 to 23, 2015.

- Chief guest of the seminar was Prof. Dinesh Singh, then Vice Chancellor, DU. He delivered the inaugural lecture.
- The speakers invited for the seminar delivered talks on varied topics like
  - 'Mathematics in Data Sciences',
  - 'Mathematics in Society'
  - 'Alumini sharing their expeiriences'

Prof. (Dr.) Dinesh Singh, Vice Chancellor of Delhi University was the guest speaker for the event. The event was attended by approximately 400 students.

The programme began with the inaugural address of Dr. Dinesh Singh. He talked about the importance of mathematics in today's scenario and the employability options available to the