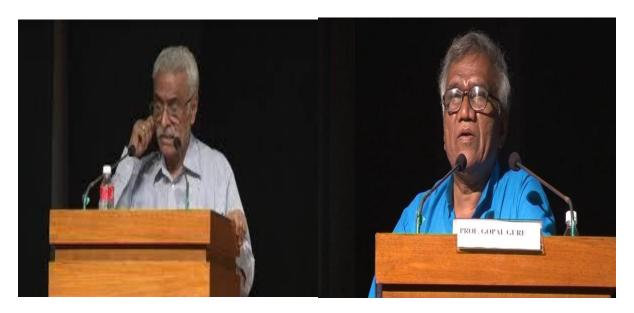

- Chief guest of the seminar was Prof. Dinesh Singh, then Vice Chancellor, DU. He delivered the inaugural lecture.
- The speakers invited for the seminar delivered talks on varied topics like
  - 'Mathematics in Data Sciences',
  - 'Mathematics in Society'
  - 'Alumini sharing their expeiriences'

Prof. (Dr.) Dinesh Singh, Vice Chancellor of Delhi University was the guest speaker for the event. The event was attended by approximately 400 students.

The programme began with the inaugural address of Dr. Dinesh Singh. He talked about the importance of mathematics in today's scenario and the employability options available to the