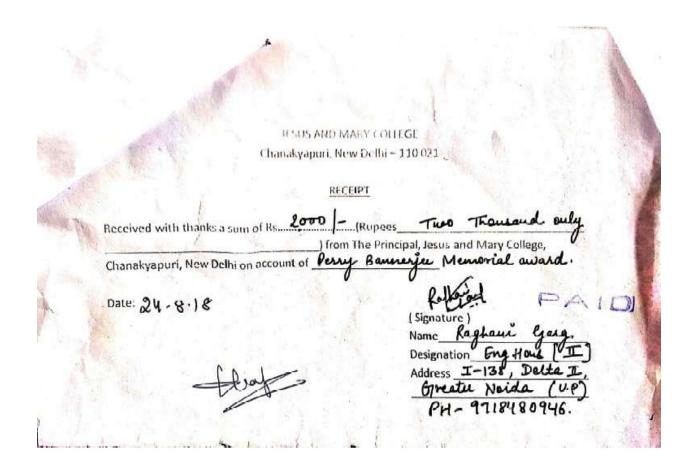

- VIJAY MEMORIAL SCHOLARSHIP of Rs. 700/- awarded to a II year needy cum meritorious Sports Student
- THE PRATIBHASCHOLARSHIP of Rs. 600/- for student of Ilnd year. Hindi Hons.
- THE ASHA SCHOLARSHIP of Rs. 600/- for student of Illrd year. Hindi Hons.
- SEETHAAND GOPALARAMA AVADHANI AWARD of Rs. 2400/- to a third year English Honours student who
  has secured a first division in both 1 year and II year, and shall have demonstrated competence in writing skills and
  leadership in co-curricular/extra curricular activities of the college.
- PERRY BANNERJEE MEMORIAL SCHOLARSHIP of Rs. 2000/- to be given to a student of I year English who
  shows academic potential and a keenness to learn, and is interested in activities like Dramatics, Elocution and
  Debating.
- DR, KRISHNA SHARDA MEMORIAL SCHOLARSHIP of Rs. 5000/- to a committed Hindi student from economicallyweak background.
- THELMA MERCIA MEMORIAL SCHOLARSHIP of Rs. 8000/- for a mentorious student of 2nd year studying History Hons.
- SHRI R. R. MEHTA SCHOLARSHIP of Rs. 4500/- for a mentorious student from economically weak background.
- SHRIMATI PUSHPA PRITAM DAS MEMORIAL SCHOLARSHIP of Rs. 1800/- for a student from economicallyweak background.
- DR. (MRS.) SHALINI SIKKA MEMORIAL SCHOLARSHIP of Rs. 3600/- for the best student of English.
- SH. ANAND PRAKASH JOHRI MEMORIAL SCHOLARSHIP of Rs. 1000/- each for the students of B. Sc. (Hons.) Mathmatics II & III year. Who secured highest marks in B. Sc. (Hons.) Mathmatics I & II year respectively.
- INDIRA MENON AWARD FOR ACADEMIC EXCELLENCE Rs 1500/- each for two students of Economics Honours who have secured the highest cumulative marks at the end of five semesters.
- INDIRA MENON AWARD IN RECOGNITION OF THE CONTRIBUTION TO THE ART AND ARCHITECTURE SOCIETY of: Rs 1000/- for one deserving member of the Art and Architecture Society who has actively participated in the activities of the Society (she can be an office bearer or a member). She will be selected by the teacher members of the society.