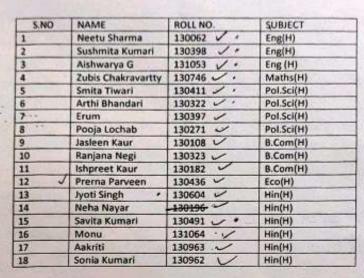

| S.No. | Name                    | RaitNo  | Ctass      | Amount  | Signature and Date    |
|-------|-------------------------|---------|------------|---------|-----------------------|
| 1     | Fiza Knaturi            | 155552  | Human H. I | 1.80.00 | Bina Rhatum Willes    |
| 2     | Sharon Rantkey          | 183730  | BAPI       | 180.00  |                       |
| 3     | Shash Tikes             | 181045  | BAPI       | 180.00  | huste potes           |
| 4     | Payal                   | 151115  | Hindi H I  | 180.00  |                       |
| 2     | Divya George            | 150341  | 8 Com H1   | 180.00  |                       |
| 0     | Sonal Jasmine Fernandes | 180514  | B.Com H.I  | 180.00  |                       |
| 7     | Lagan Khanna            | 150058  | Maths H1   | 180.00  |                       |
| 9     | Anna Gomes              | 150431  | HISHI      | 180,00  | And 14 - 1-16         |
| 9     | Rebecca Luke            | 150636  | BAPI       | 180 00  |                       |
| 10    | Anuradha Jina           | 151100  | Pol.Sc HI  | 180.00  |                       |
| -11   | Mamuni Naginan          | 150133  | 8AP)       | 180.00  |                       |
| 12    | Hapi Chaudhary          | 160323  | Makins H I | 180.00  | per la company        |
| 12    | :Sh/ut                  | 190433  | Math       | 180.00  |                       |
| 14    | Sonika Paul             | (150802 | EAR        | 160.00  | Sorika 8/12/015       |
| 15    | Anjana Tirkey           | 191321  | BARI       | 180.00  | Amoun Porkey 4 12 20  |
| 16    | A Gracy                 | 150204  | BAPI       | 180.00  | * 14/1/16             |
| 17    | Irone Selva Mary        | 150000  | Socie H I  | 180.00  | Total Carlotte        |
| 18    | Anjaa Minj              | 151018  | BAPI       | 180.00  |                       |
| 19    | Jessy George            | 150084  | B Com P1   | 180.00  |                       |
| 20    | Divotana Moses          | 190574  | BAPI       | 180.00  |                       |
| 21    | Shabnam Aara            | 150372  | Hindi I    | 180.00  | The howhow 16 11      |
| 22    | Jessica George          | 160526  | BAPI       | 180 00  | Jessi @ 8/12/15       |
| 23    | Asmta Minj              | 150427  | BAPI       | 180.00  |                       |
| 24    | Sonia Benzon            | 150753  | BAPI       | 180.00  | Benia Penjau 4 la lac |
| 25    | Feba Marin Abraham      | 151211  | BAPI       | 180.00  |                       |
| 26    | Shweta Rachet Masin     | 150701  | BAPI       | 180.00  |                       |
| 27    | Nirmala Shiyang         | 196639  | BAPI       | 180.00  | Normale 29/2/16       |
| 28    | Philaso Pharung         | 151258  | BAPI       | 180.00  | philleso 09 00 16     |
| 29    | Finky Arya              | 151032  | Hindi H.I  | 180.00  |                       |
| 30    | Kumari Stweta           | 151110  | Heidi H I  | 180.00  |                       |
| 31    | Pamela John             | 150029  | PsyHi      | 180.00  |                       |