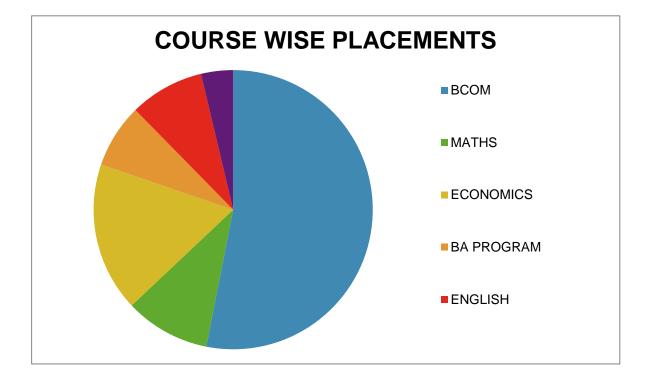

|
|                        |                    |                   | Accounts and         |
| Croncycle              | Yet To Be Declared | 480000            | operations           |
| Darwin box             | Yet To Be Declared | 500000            | Business Analyst     |



| Department   | Total No. Of Students<br>Placed |
|--------------|---------------------------------|
| Commerce     | 42                              |
| English      | 7                               |
| Economics    | 14                              |
| B.A. Program | 6                               |
| Mathematics  | 8                               |
| History      | 0                               |
| Pyschology   | 1                               |
| Sociology    | 1                               |



|            | No. Of Students Placed for |  |
|------------|----------------------------|--|
| Course     | Internship                 |  |
| Pyschology | 80                         |  |
| English    | 150                        |  |
| Math       | 200                        |  |
| Socioloy   | 200                        |  |
| Commerce   | 250                        |  |
| Economics  | 100                        |  |
| BA Program | 100                        |  |

### **PLACEMENT COORDINATOR**

Ms. Sunita Narain

### **STUDENT COORDINATOR**

Dakshata Agarwal

## PLACEMENT CELL ANNUAL REPORT

## (2018-19)

The Placement Cell serves as an interface between the students and the Corporates. Apart from bringing various recruiters to the campus, it also organizes talks, workshops and provide