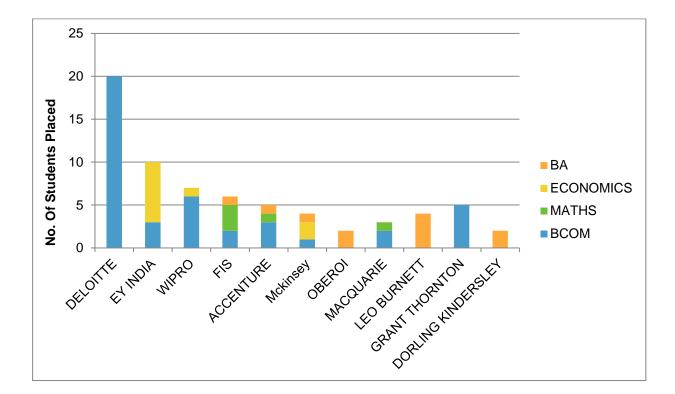

| Yet To Be Declared | 375000            | Adword               |
| Plushescapes           | Yet To Be Declared | 240000            | Marketing            |
| Apeiron securities and |                    |                   |                      |
| investment             | Yet To Be Declared | 650000 and 500000 | operations and sales |
|                        |                    |                   | Associate Product    |
| Cvent                  | Yet To Be Declared | 400000            | Consultant           |
|                        |                    |                   | Accounts and         |
| Croncycle              | Yet To Be Declared | 480000            | operations           |
| Darwin box             | Yet To Be Declared | 500000            | Business Analyst     |



| Department   | Total No. Of Students<br>Placed |
|--------------|---------------------------------|
| Commerce     | 42                              |
| English      | 7                               |
| Economics    | 14                              |
| B.A. Program | 6                               |
| Mathematics  | 8                               |
| History      | 0                               |
| Pyschology   | 1                               |
| Sociology    | 1                               |



|            | No. Of Students Placed for |  |
|------------|----------------------------|--|
| Course     | Internship                 |  |
| Pyschology | 80                         |  |
| English    | 150                        |  |
| Math       | 200                        |  |
| S