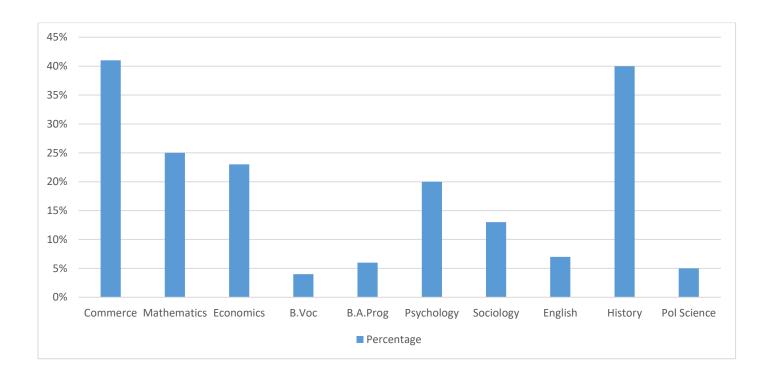

| B.Com(H)<br>B.Com(H)<br>B.Com(H)<br>B.Com(H)<br>B.Sc (H) Mathematics |

#### • <u>GODREJ</u>

| Job Description: Sales | CTC: 5 Lakhs | Date: 11/04/2019      |
|------------------------|--------------|-----------------------|
|                        |              |                       |
| NAMES                  |              | COURSE                |
| Yaashi Agarwal         |              | BA Prog               |
| Manvi Thapar           |              | BA Prog               |
| Rachel Shreshta        |              |                       |
| Varya Singh            |              | Political Science     |
| Akansha Singh          |              | B Voc (retail and IT) |
| Sarmishtha Malhotra    |              | B Voc (retail and IT) |

## **DEPARTMENT WISE PLACEMENT :**



| COURSES     | NO. OF<br>STUDENTES<br>ENROLLED | NO. OF<br>STUDENTS<br>PLACED | PERCENTAGE |
|-------------|---------------------------------|------------------------------|------------|
| Commerce    | 141                             | 58                           | 41%        |
| Mathematics | 47                              | 12                           | 25%        |
| Economics   | 40                              | 9                            | 23%        |
| B.Voc       | 91                              | 4                            | 4%         |
| B.A. Prog   | 92                              | 6                            | 6%         |
| Psychology  | 20                              | 4                            | 20%        |
| Sociology   | 23