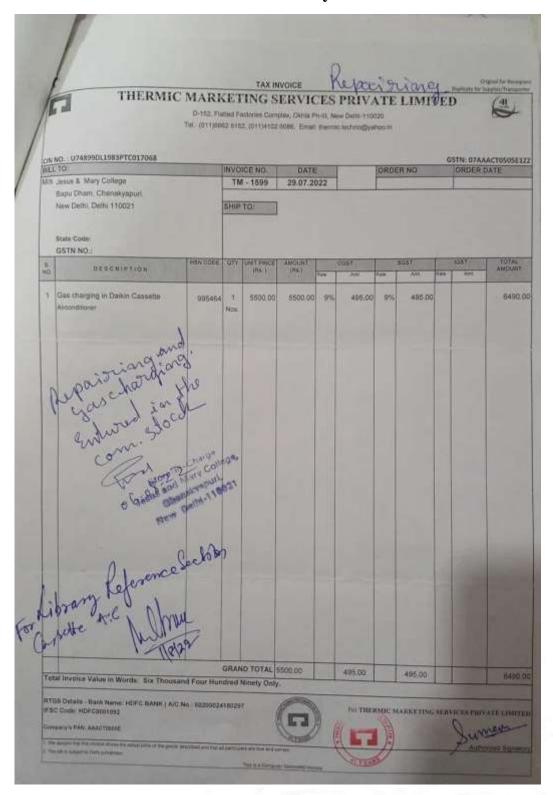

#### Bill dated 29th July 2022

जीसस एंड मेरी कॉलेज दिल्ली विश्वविद्यालय चाणक्यपुरी, नई दिल्ली-110021 रा.मू.प्र.प. द्वारा ''ए+'' ग्रेड मान्यता प्राप्त

दूरभाष/Tel No. : +(91)-(011)-26110041, 26875400

फैक्स नं/ Fax No. : +(91)-(011)-24105466 वेबसाइट/Website: http://www.jmc.ac.in

ईमेल/E-mail : admin@jmc.ac.in, info@jmc.ac.in

principal@jmc.ac.in

Jesus and Mary College
University of Delhi
Chanakyapuri, New Delhi - 110021 Accredited by NAAC with "A+" Grade