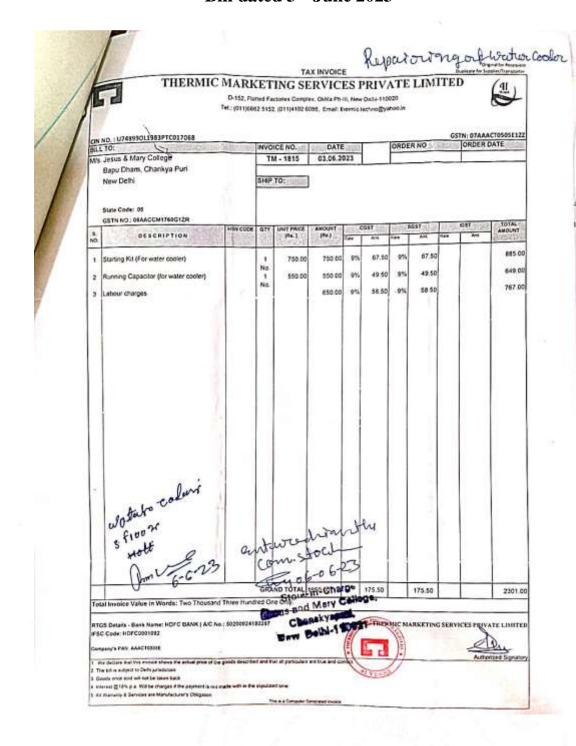

| - 1               |                                     |                 |

दिल्ली विश्वविद्यालय चाणक्यपुरी, नई दिल्ली-110021 रा.मू.प्र.प. द्वारा ''ए+'' ग्रेड मान्यता प्राप्त

# Jesus and Mary College

University of Delhi Chanakyapuri, New Delhi - 110021 Accredited by NAAC with "A+" Grade



दूरभाष/Tel No. : +(91)-(011)-26110041, 26875400

फैक्स नं/ Fax No. : +(91)-(011)-24105466 वेबसाइट/Website : http://www.jmc.ac.in

ईमेल/E-mail : admin@jmc.ac.in, info@jmc.ac.in

principal@imc.ac.in

#### Bill dated 3<sup>rd</sup> June 2023



दिल्ली विश्वविद्यालय चाणक्यपुरी, नई दिल्ली-110021 रा.मू.प्र.प. द्वारा ''ए+'' ग्रेड मान्यता प्राप्त

# Jesus and Mary College University of Delhi

University of Delhi Chanakyapuri, New Delhi - 110021 Accredited by NAAC with "A+" Grade



दूरभाष/Tel No. : +(91)-(011)-26110041, 26875400

फैक्स नं/Fax No. : +(91)-(011)-24105466 वेबसाइट/Website : http://www.jmc.ac.in

ईमेल/E-mail : admin@jmc.ac.in, info@jmc.ac.in

principal@jmc.ac.in

#### Bill dated 7<sup>th</sup> June 2023

| d9e57fb63c3a1962c219fb5ed5977cbl<br>ccec2aed53c118f1e6d520<br>. 172312913489075<br>ate 7-Jun-23