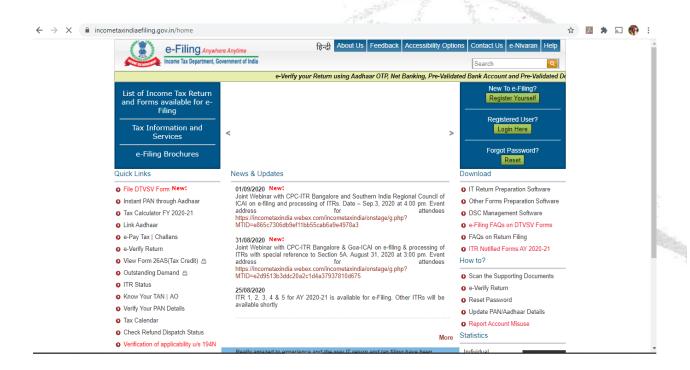

#### 2. Name of Course: Income Tax Law and Practice

Nature of Experiential Component: Hands-on training in E-filing of ITR 1 and ITR 2

University of Delhi Chanakyapuri, New Delhi - 110021 Accredited by NAAC with "A" Grade

Tel No. : +(91)-(011)-26110041, 26875400

Fax No. : +(91)-(011)-24105466 Website: http://www.jmc.ac.in Email Id: jmcadmn@yahoo.co.in

info@jmc.ac.in principal@jmc.ac.in

← → C incometaxindiaefiling.gov.in/downloads/incomeTaxReturnUtilities?lang=eng