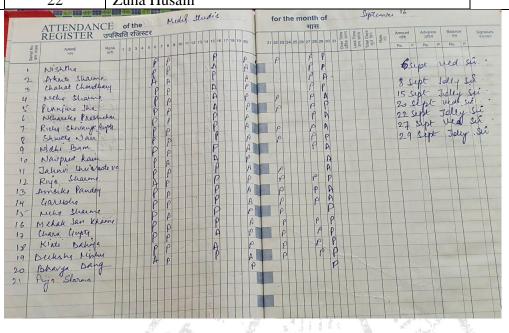

info@jmc.ac.in principal@jmc.ac.in

|                | 8                          | Shweta Nair        |
|----------------|----------------------------|--------------------|
|                | 9                          | Nidhi Bam          |
|                | 10                         | Navpreet Kaur      |
|                | 11                         | Jahnvi Shrivastava |
|                | 12                         | Riya Sharma        |
|                | 13                         | Ambika Pandey      |
|                | 14                         | Garusha            |
|                | 15                         | Neha Sharma        |
|                | 16                         | Mehak Jan Khanna   |
|                | 17                         | Charu Gupta        |
|                | 18                         | Kirti Dahiya       |
|                | 19                         | Deeksha Mishra     |
|                | 20                         | Bhavya Dang        |
|                | 21                         | Puja Sharma        |
|                | 22                         | Zuha Husain        |
| A TOTAL A MODE | A 200 mm - 100 mm - 100 mm | Cept entry 16      |

ATTENDANCE SHEET

University of Delhi Chanakyapuri, New Delhi - 110021

Accredited by NAAC with "A" Grade

**Tel No.** : +(91)-(011)-26110041, 26875400

Fax No.: +(91)-(011)-24105466
Website: http://www.jmc.ac.in
Email Id: jmcadmn@yahoo.co.in