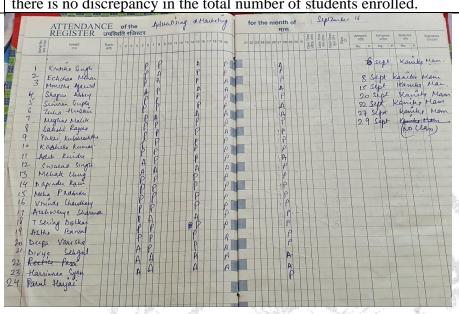

### ATTENDANCE SHEET

|    | //                | cus Learnir  | -            | 010 - 501    | 7            | - Suc Be     | (JIVIC) |             |           |           |         |         |         |         |         |         |     |
|----|-------------------|--------------|--------------|--------------|--------------|--------------|---------|-------------|-----------|-----------|---------|---------|---------|---------|---------|---------|-----|
|    |                   |              | Financ       | ial Manag    | ement        |              |         |             |           |           |         |         | 3 800   |         |         |         |     |
| 1  |                   |              | Partici      | pant Atter   | ndance       |              |         |             |           |           |         |         |         |         |         |         |     |
| F  |                   | Session<br>1 | Session<br>2 | Session<br>3 | Session<br>4 | Session<br>5 |         |             |           |           | Session | Session | Sission | Session | Session | Session |     |
| SN | o Partcipant Name | P/A          | P/A          | P/A          | P/A          | P/A          | 6       |             | Session 8 | Session 9 | 10      | 11      | 12      | 13      | 14      | 15      |     |
| 1  | Priya Kushwaha    | P            | P            | P            | A            | P            | P/A     | P/A         | P/A       | P/A       | P/A     | P/A     | P/A     | P/A     | P/A     | P/A     |     |
| 2  | Sampada Saxena    | P            | P            | P            | P            | 6            | 1       | The last of | A         | R         | P       | A       | P       | A       | 0       | 16      |     |
| 3  | Y Antara Rao      | P            | P            | P            | p            | A            | A       | A           | 1         | 10        | 10      | A       | A       | 16      | 1       | P       | N   |
| 4  | Parul Madhan      | P            | 13           | P            | A            | P            | A       | H           | 0         | P         | 0       | P       | A       | PA      | 10      | 16      | 1   |
| 5  | Yashika Nagi      | P            | P            | P            | 0            | A            | 0       | - 6         | 1         | -         | 10      | 1-1     | 1       | + 6     | P       | 10      | 10  |
| 6  | Apala Mishra      | P            | P            | P            | P            | P            | A       | 1           | A         | A         | 8       | 1       | 0,      | 10      | A       | P       | 1   |
| 7  | Dolly Mehta       | P            | ()           | P            | P            | A            | P       | 1           | A         | 10        | b       | P       | A       | 10      | P       | P       | W   |
| 3  | Simran Gupta      | P            | P            | P            | A            | P            | a       | P           | 16        | P         | b       | P       | 10      | 0       | A       | P       | N   |
| 9  | Megha Bisht       | P            | P            | P            | A            | A            | D       | 10,         | 10        | A         | P       | P       | TA      | P       | P       | P       |     |
| 0  | Rabiya Khan       | P            | (2)          | P            | A            | P            | A       | A           | 9/8       | P         | P       | P       | TA      | A       | P       | P       | 4   |
| 1  | Kuhu Singh        | p            | P            | P            | P            | P            | P       | TA          | P         | P         | A       | P       | B       | P       | 1       | TIP     |     |
| 2  | Nancy Tulsyan     | P            | 6            | P            | P            | A            | A       | P           | P         | P         | P       | A       | P       | 1       | 6       | 6       |     |
| 3  | Vaishali          | P            | P            | P            | P            | P            | P       | A           | A         | P         | P       | R       | P       | P       |         | LIB     |     |
| 4  | Sanaya Singh      | P            | P            | 0            | P            | A            | A       | 10          | P         | P         | A       | P       | A       | P       | P       | 10      | 10  |
| 5  | Hemakshi Patel    | P            | P            | P            | A            | P            | P       | A           | P         | P         | A       | A       | P       |         |         |         |     |
| 6  | Yashna Shanker    | P            | 0            | P            | A            | P            | P       | P           | P         | P         | P       | A       | A       | P       | 100000  | 7       | 1/1 |
| 7  | Shivani Chauhan   | b            | P            | P            | P            | P            | A       | 16          | 18        | A         | 1 P     | 1       | P       | 5       |         | P       |     |
| 8  | Ananya Pandey     | P            | P            | P            | P            | P            | A       | HA          | P         | P         | P       | -       |         | F       |         | F       | 1   |
|    | Trainer Signature | Muz          | VISZ         | W            | VIPS         | UNY          | VH      | V/500       | VKus      | Valorie 1 | Mu      | y Who   | 2 1/4   | ~ VN    | ~ W     | n Mi    | 25  |