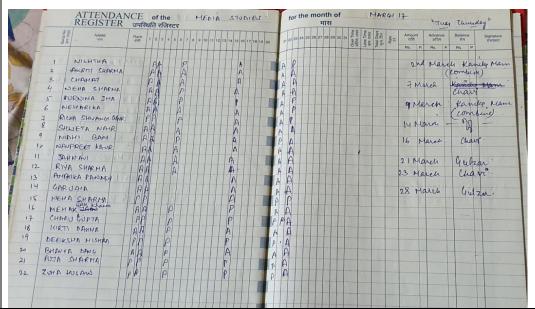

### ATTENDANCE SHEET

|    | //                | cus Learnir  | -            | 010 - 501    | 7            | - Suc Be     | (JIVIC) |             |           |           |         |         |         |         |         |         |     |
|----|-------------------|--------------|--------------|--------------|--------------|--------------|---------|-------------|-----------|-----------|---------|---------|---------|---------|---------|---------|-----|
|    |                   |              | Financ       | ial Manag    | ement        |              |         |             |           |           |         |         | 3 800   |         |         |         |     |
| 1  |                   |              | Partici      | pant Atter   | ndance       |              |         |             |           |           |         |         |         |         |         |         |     |
| F  |                   | Session<br>1 | Session<br>2 | Session<br>3 | Session<br>4 | Session<br>5 |         |             |           |           | Session | Session | Sission | Session | Session | Session |     |
| SN | o Partcipant Name | P/A          | P/A          | P/A          | P/A          | P/A          | 6       |             | Session 8 | Session 9 | 10      | 11      | 12      | 13      | 14      | 15      |     |
| 1  | Priya Kushwaha    | P            | P            | P            | A            | P            | P/A     | P/A         | P/A       | P/A       | P/A     | P/A     | P/A     | P/A     | P/A     | P/A     |     |
| 2  | Sampada Saxena    | P            | P            | P            | P            | 6            | 1       | The last of | A         | R         | P       | A       | P       | A       | 0       | 16      |     |
| 3  | Y Antara Rao      | P            | P            | P            | p            | A            | A       | A           | 1         | 10        | 10      | A       | A       | 16      | 1       | P       | N   |
| 4  | Parul Madhan      | P            | 13           | P            | A            | P            | A       | H           | 0         | P         | 0       | P       | A       | PA      | 10      | 16      | 1   |
| 5  | Yashika Nagi      | P            | P            | P            | 0            | A            | 0       | - 6         | 1         | -         | 10      | 1-1     | 1       | + 6     | P       | 10      | 10  |
| 6  | Apala Mishra      | P            | P            | P            | P            | P            | A       | 1           | A         | A         | 8       | 1       | 0,      | 10      | A       | P       | 1   |
| 7  | Dolly Mehta       | P            | ()           | P            | P            | A            | P       | 1           | A         | 10        | b       | P       | A       | 10      | P       | P       | W   |
| 3  | Simran Gupta      | P            | P            | P            | A            | P            | a       | P           | 16        | P         | b       | P       | 10      | 0       | A       | P       | N   |
| 9  | Megha Bisht       | P            | P            | P            | A            | A            | D       | 10,         | 10        | A         | P       | P       | TA      | P       | P       | P       |     |
| 0  | Rabiya Khan       | P            | (2)          | P            | A            | P            | A       | A           | 9/8       | P         | P       | P       | TA      | A       | P       | P       | 4   |
| 1  | Kuhu Singh        | p            | P            | P            | P            | P            | P       | TA          | P         | P         | A       | P       | B       | P       | 1       | TIP     |     |
| 2  | Nancy Tulsyan     | P            | 6            | P            | P            | A            | A       | P           | P         | P         | P       | A       | P       | 1       | 6       | 6       |     |
| 3  | Vaishali          | P            | P            | P            | P            | P            | P       | A           | A         | P         | P       | R       | P       | P       |         | LIB     |     |
| 4  | Sanaya Singh      | P            | P            | 0            | P            | A            | A       | 10          | P         | P         | A       | P       | A       | P       | P       | 10      | 10  |
| 5  | Hemakshi Patel    | P            | P            | P            | A            | P            | P       | A           | P         | P         | A       | A       | P       |         |         |         |     |
| 6  | Yashna Shanker    | P            | 0            | P            | A            | P            | P       | P           | P         | P         | P       | A       | A       | P       | 100000  | 7       | 1/1 |
| 7  | Shivani Chauhan   | b            | P            | P            | P            | P            | A       | 16          | 18        | A         | 1 P     | 1       | P       | 5       |         | P       |     |
| 8  | Ananya Pandey     | P            | P            | P            | P            | P            | A       | HA          | P         | P         | P       | -       |         | F       |         | F       | 1   |
|    | Trainer Signature | Muz          | VISZ         | W            | VIPS         | UNY          | VH      | V/500       | VKus      | Valorie 1 | Mu      | y Who   | 2 1/4   | ~ VN    | ~ W     | n Mi    | 25  |

ATTENDANCE SHEET

University of Delhi Chanakyapuri, New Delhi - 110021

Accredited by NAAC with "A" Grade

**Tel No.** : +(91)-(011)-26110041, 26875400

Fax No.: +(91)-(011)-24105466
Website: http://www.jmc.ac.in
Email Id: jmcadmn@yahoo.co.in