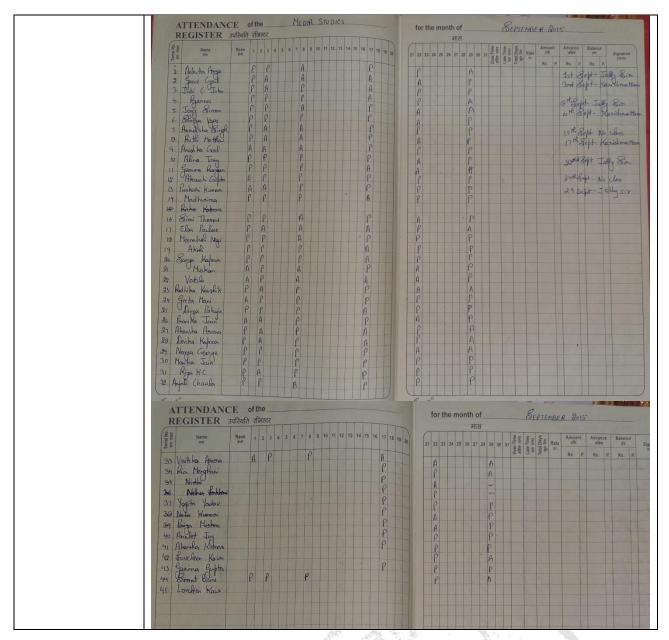

#### NAMES OF STUDENTS ENROLLED

| S. No. | NAME                  |
|--------|-----------------------|
| 1      | Manaswita             |
| 2      | Priyanka Vasudev      |
| 3      | Aradhana              |
| 4      | Theres Thomas         |
| 5      | Tissy Annie Thomas    |
| 6      | Aashna Soni           |
| 7      | Aditi Singh           |
| 8      | Tanushee Saxena       |
| 9      | Alisha Arora          |
| 10     | Supriya Bhandari      |
| 11     | Aditi Sharma          |
| 12     | Prarthna Tandon       |
| 13     | M.Lavika Rozario      |
| 14     | Natasha Agnes D'cruze |
| 15     | Bhavika Sachdev       |
| 16     | Mishty Dhooper        |
| 17     | Aarushi Alagh         |
| 18     | Mehak Kaur Anand      |

info@jmc.ac.in principal@jmc.ac.in

|                 | 19 | Ilesha Pratik   |
|-----------------|----|-----------------|
|                 | 20 | Shagun Swaroop  |
|                 | 21 | Sejal Maan      |
|                 | 22 | Manali          |
|                 | 23 | Anoushka        |
|                 | 24 | Neha Khurana    |
|                 | 25 | Sanjana Mahajan |
|                 | 26 | Paanya Verma    |
|                 | 27 | Meenakshi       |
|                 | 28 | Ritu Kumari     |
|                 | 29 | Mehak Chhavra   |
|                 | 30 | Mahima Malhotra |
| A TOTAL A STORE |    | N t V           |