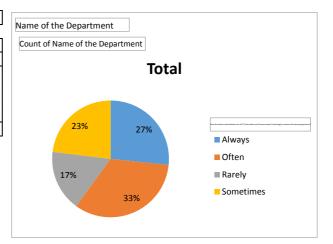

| Name of the Department                                                                                              | Sociology |
|---------------------------------------------------------------------------------------------------------------------|-----------|
|                                                                                                                     |           |
| Count of Name of the Department                                                                                     |           |
| Does the teacher make effective use of ICT (Information and Communication Technology) to enhance the learning exper | Total     |
| Always                                                                                                              | 52        |
| Often                                                                                                               | 65        |
| Rarely                                                                                                              | 33        |
| Sometimes                                                                                                           | 45        |
| Grand Total                                                                                                         | 195       |