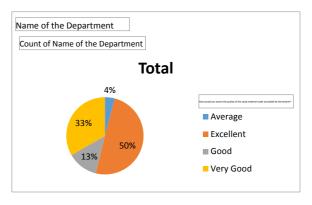

| Name of the Department                                      | Sociology |
|-------------------------------------------------------------|-----------|
|                                                             |           |
| Count of Name of the Department                             |           |
| How would you grade the teacher's knowledge of the subject? | Total     |
| Average                                                     | 4         |
| Excellent                                                   | 132       |
| Good                                                        | 15        |
| Very Good                                                   | 44        |
| Grand Total                                                 | 195       |