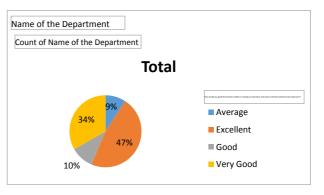

| Name of the Department                                      | Sociology |
|-------------------------------------------------------------|-----------|
|                                                             |           |
| Count of Name of the Department                             |           |
| How would you grade the teacher's knowledge of the subject? | Total     |
| Average                                                     | 4         |
| Excellent                                                   | 132       |
| Good                                                        | 15        |
| Very Good                                                   | 44        |
| Grand Total                                                 | 195       |