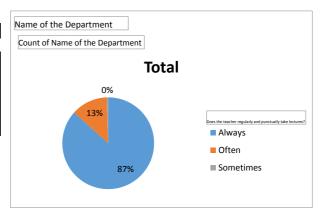

| Name of the Department                                   | Sociology |
|----------------------------------------------------------|-----------|
| Count of Name of the Department                          |           |
| Does the teacher regularly and punctually take lectures? | Total     |
| Always                                                   | 169       |
| Often                                                    | 25        |
| Sometimes                                                | 1         |
| Grand Total                                              | 195       |