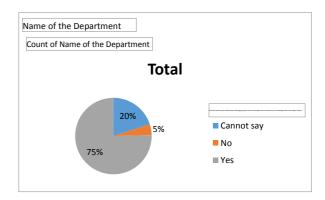

| Name of the Department                                                                                                            | Sociology |
|-----------------------------------------------------------------------------------------------------------------------------------|-----------|
| Count of Name of the Department                                                                                                   |           |
| Count of Name of the Department  Do you think the teacher is able to provide effective mentoring and career guidance to students? | Total     |
| Cannot say                                                                                                                        | 20        |
| No                                                                                                                                | 9         |
| Yea                                                                                                                               | 166       |
| Grand Total                                                                                                                       | 195       |