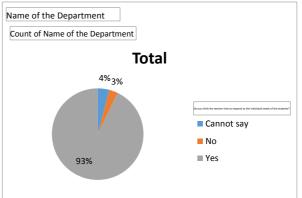

| Name of the Department                                                             | Sociology |
|------------------------------------------------------------------------------------|-----------|
|                                                                                    |           |
| Count of Name of the Department                                                    |           |
| Do you think the teacher tries to respond to the individual needs of the students? | Total     |
| Cannot say                                                                         | 8         |
| No                                                                                 | 6         |
| Yes                                                                                | 181       |
| Grand Total                                                                        | 195       |