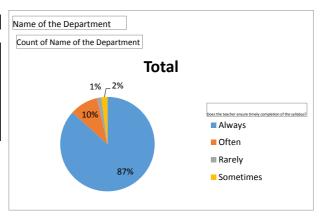

| Name of the Department                                     | Sociology |
|------------------------------------------------------------|-----------|
|                                                            |           |
| Count of Name of the Department                            |           |
| Does the teacher ensure timely completion of the syllabus? | Total     |
| Always                                                     | 169       |
| Often                                                      | 19        |
| Rarely                                                     | 3         |
| Sometimes                                                  | 4         |
| Grand Total                                                | 195       |