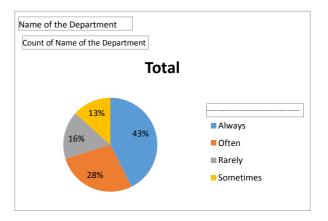

| Name of the Department                                                                                                           | Sociology |
|----------------------------------------------------------------------------------------------------------------------------------|-----------|
|                                                                                                                                  |           |
| Count of Name of the Department                                                                                                  |           |
| Does the teacher refer to latest academic developments in her discipline to create an intellectually stimulating classroon Total |           |
| Always                                                                                                                           | 107       |
| Often                                                                                                                            | 59        |
| Rarely                                                                                                                           | ε         |
| Sometimes                                                                                                                        | 23        |
| Grand Total                                                                                                                      | 195       |