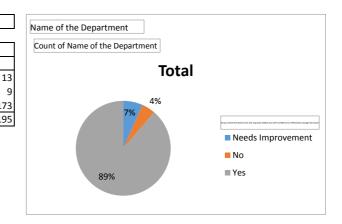

| Name of the Department                                                                                   | Sociology |
|----------------------------------------------------------------------------------------------------------|-----------|
|                                                                                                          |           |
| Count of Name of the Department                                                                          |           |
| Do you think the teacher has the requisite skillset and self-confidence to effectively manage the class? | Total     |
| Needs Improvement                                                                                        | 13        |
| No                                                                                                       | g         |
| Yes                                                                                                      | 173       |
| Grand Total                                                                                              | 195       |