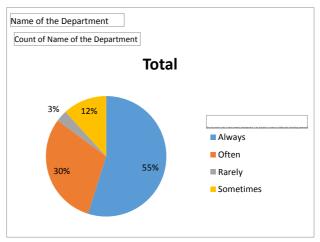

| Name of the Department                                   | Sociology |
|----------------------------------------------------------|-----------|
| Count of Name of the Department                          |           |
| Does the teacher regularly and punctually take lectures? | Total     |
| Always                                                   | 169       |
| Often                                                    | 25        |
| Sometimes                                                | 1         |
| Grand Total                                              | 195       |