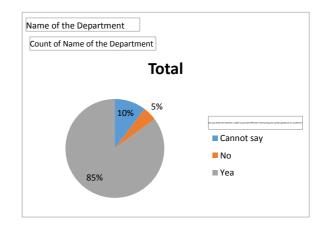

| Name of the Department                                                                                                | Sociology |
|-----------------------------------------------------------------------------------------------------------------------|-----------|
| Count of Name of the Department                                                                                       | <u> </u>  |
| Does the teacher give intellectually challenging project works and assignments to advance your knowledge about the su | Total     |
| Cannot say                                                                                                            | 39        |
| No                                                                                                                    | g         |
| Yes                                                                                                                   | 147       |
| Grand Total                                                                                                           | 195       |