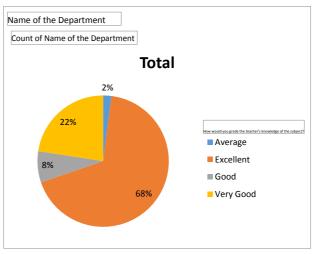

| Name of the Department                                      | Sociology |
|-------------------------------------------------------------|-----------|
|                                                             |           |
| Count of Name of the Department                             |           |
| How would you grade the teacher's knowledge of the subject? | Total     |
| Average                                                     | 4         |
| Excellent                                                   | 132       |
| Good                                                        | 15        |
| Very Good                                                   | 44        |
| Grand Total                                                 | 195       |