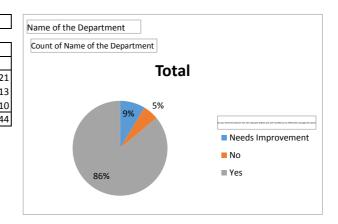

| Name of the Department                                                                                   | Psychology |
|----------------------------------------------------------------------------------------------------------|------------|
|                                                                                                          |            |
| Count of Name of the Department                                                                          |            |
| Do you think the teacher has the requisite skillset and self-confidence to effectively manage the class? | Total      |
| Needs Improvement                                                                                        | 21         |
| No                                                                                                       | 13         |
| Yes                                                                                                      | 210        |
| Grand Total                                                                                              | 244        |