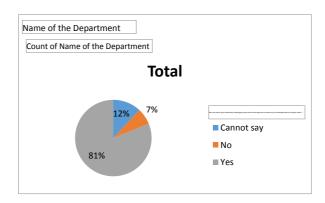

| Name of the Department                                                                                                 | Psychology |
|------------------------------------------------------------------------------------------------------------------------|------------|
|                                                                                                                        |            |
| Count of Name of the Department                                                                                        |            |
| Does the teacher give intellectually challenging project works and assignments to advance your knowledge about the sul | Total      |
| Cannot say                                                                                                             | 29         |
| No                                                                                                                     | 17         |
| Yes                                                                                                                    | 198        |
| Grand Total                                                                                                            | 244        |