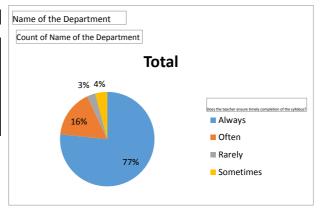

| Name of the Department                                     | Psychology |
|------------------------------------------------------------|------------|
| Count of Name of the Department                            |            |
| Does the teacher ensure timely completion of the syllabus? | Total      |
| Always                                                     | 187        |
| Often                                                      | 40         |
| Rarely                                                     | 7          |
| Sometimes                                                  | 10         |
| Grand Total                                                | 244        |