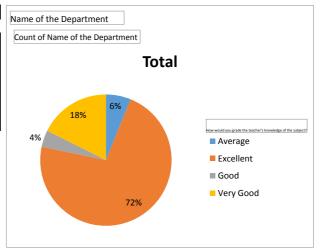

| Name of the Department                                      | Psychology |
|-------------------------------------------------------------|------------|
|                                                             |            |
| Count of Name of the Department                             |            |
| How would you grade the teacher's knowledge of the subject? | Total      |
| Average                                                     | 15         |
| Excellent                                                   | 176        |
| Good                                                        | 10         |
| Very Good                                                   | 43         |
| Grand Total                                                 | 244        |