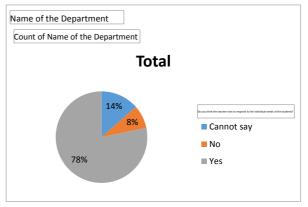

| Name of the Department                                                             | Psychology |
|------------------------------------------------------------------------------------|------------|
| Count of Name of the Department                                                    |            |
| Do you think the teacher tries to respond to the individual needs of the students? | Total      |
| Cannot say                                                                         | 33         |
| No                                                                                 | 20         |
| Yes                                                                                | 193        |
| Grand Total                                                                        | 244        |