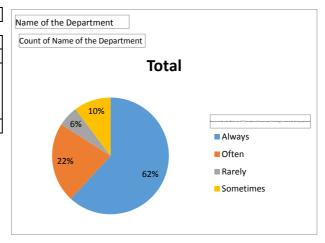

| Name of the Department                                                                                              | Psychology |
|---------------------------------------------------------------------------------------------------------------------|------------|
|                                                                                                                     |            |
| Count of Name of the Department                                                                                     |            |
| Does the teacher make effective use of ICT (Information and Communication Technology) to enhance the learning exper | Total      |
| Always                                                                                                              | 151        |
| Often                                                                                                               | 54         |
| Rarely                                                                                                              | 14         |
| Sometimes                                                                                                           | 25         |
| Grand Total                                                                                                         | 244        |