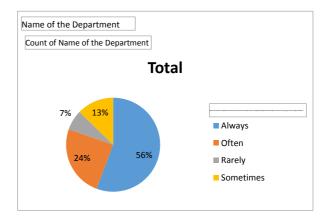

| Name of the Department                                                                                                     | Psychology |
|----------------------------------------------------------------------------------------------------------------------------|------------|
|                                                                                                                            |            |
| Count of Name of the Department                                                                                            |            |
| Does the teacher refer to latest academic developments in her discipline to create an intellectually stimulating classroon | Total      |
| Always                                                                                                                     | 143        |
| Often                                                                                                                      | 63         |
| Rarely                                                                                                                     | 12         |
| Sometimes                                                                                                                  | 26         |
| Grand Total                                                                                                                | 244        |