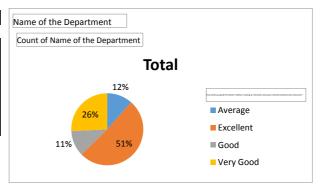

| Name of the Department                                      | Psychology |
|-------------------------------------------------------------|------------|
|                                                             |            |
| Count of Name of the Department                             |            |
| How would you grade the teacher's knowledge of the subject? | Total      |
| Average                                                     | 15         |
| Excellent                                                   | 176        |
| Good                                                        | 10         |
| Very Good                                                   | 43         |
| Grand Total                                                 | 244        |