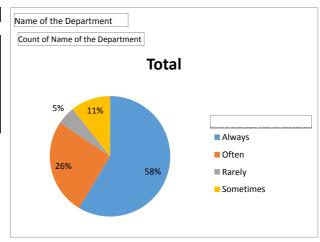

| Name of the Department                                   | Psychology |
|----------------------------------------------------------|------------|
|                                                          |            |
| Count of Name of the Department                          |            |
| Does the teacher regularly and punctually take lectures? | Total      |
| Always                                                   | 210        |
| Often                                                    | 26         |
| Rarely                                                   | 3          |
| Sometimes                                                | 5          |
| Grand Total                                              | 244        |