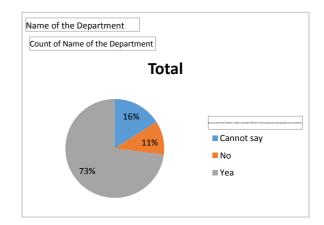

| Name of the Department                                                                           | Psychology |
|--------------------------------------------------------------------------------------------------|------------|
|                                                                                                  | 1          |
| Count of Name of the Department                                                                  |            |
| Do you think the teacher is able to provide effective mentoring and career guidance to students? | Total      |
| Cannot say                                                                                       | 39         |
| No                                                                                               | 27         |
| Yea                                                                                              | 178        |
| Grand Total                                                                                      | 244        |