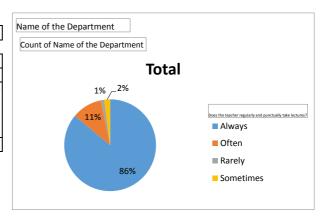

| Name of the Department                                   | Psychology |
|----------------------------------------------------------|------------|
|                                                          |            |
| Count of Name of the Department                          |            |
| Does the teacher regularly and punctually take lectures? | Total      |
| Always                                                   | 210        |
| Often                                                    | 26         |
| Rarely                                                   | 3          |
| Sometimes                                                | 5          |
| Grand Total                                              | 244        |