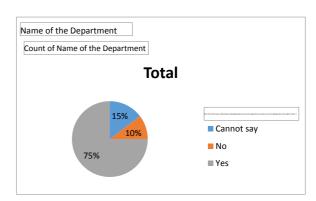

| Name of the Department                                                             | Mathematics |
|------------------------------------------------------------------------------------|-------------|
| Count of Name of the Department                                                    |             |
| Do you think the teacher tries to respond to the individual needs of the students? | Total       |
| Cannot say                                                                         | 27          |
| No                                                                                 | 22          |
| Yes                                                                                | 368         |
| Grand Total                                                                        | 417         |