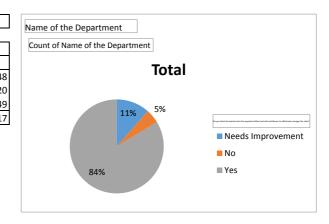

| Name of the Department                                                                                   | Mathematics |
|----------------------------------------------------------------------------------------------------------|-------------|
|                                                                                                          |             |
| Count of Name of the Department                                                                          |             |
| Do you think the teacher has the requisite skillset and self-confidence to effectively manage the class? | Total       |
| Needs Improvement                                                                                        | 48          |
| No                                                                                                       | 20          |
| Yes                                                                                                      | 349         |
| Grand Total                                                                                              | 417         |