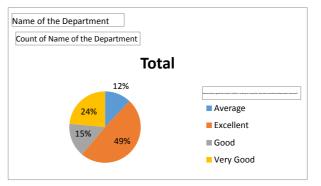

| Name of the Department                                      | Mathematics |
|-------------------------------------------------------------|-------------|
|                                                             |             |
| Count of Name of the Department                             |             |
| How would you grade the teacher's knowledge of the subject? | Total       |
| Average                                                     | 34          |
| Excellent                                                   | 262         |
| Good                                                        | 46          |
| Very Good                                                   | 75          |
| Grand Total                                                 | 417         |