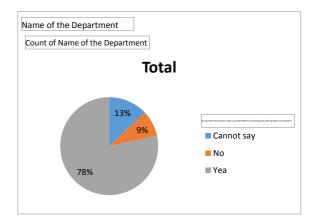

| Name of the Department                                                                           | Mathematics |
|--------------------------------------------------------------------------------------------------|-------------|
|                                                                                                  |             |
| Count of Name of the Department                                                                  |             |
| Do you think the teacher is able to provide effective mentoring and career guidance to students? | Total       |
| Cannot say                                                                                       | 54          |
| No                                                                                               | 36          |
| Yea                                                                                              | 327         |
| Grand Total                                                                                      | 417         |