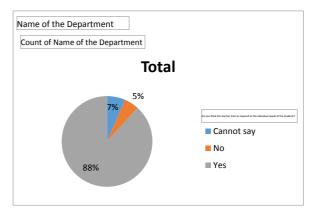

| Name of the Department                                                                                   | Mathematics |
|----------------------------------------------------------------------------------------------------------|-------------|
|                                                                                                          |             |
| Count of Name of the Department                                                                          |             |
| Do you think the teacher has the requisite skillset and self-confidence to effectively manage the class? | Total       |
| Needs Improvement                                                                                        | 48          |
| No                                                                                                       | 20          |
| Yes                                                                                                      | 349         |
| Grand Total                                                                                              | 417         |