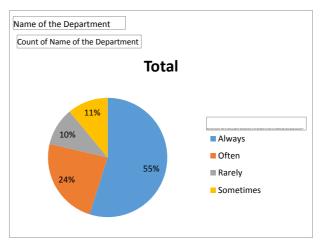

| Name of the Department                                   | Mathematics |
|----------------------------------------------------------|-------------|
|                                                          |             |
| Count of Name of the Department                          |             |
| Does the teacher regularly and punctually take lectures? | Total       |
| Always                                                   | 370         |
| Often                                                    | 41          |
| Sometimes                                                | 6           |
| Grand Total                                              | 417         |