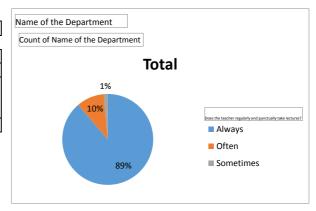

| Name of the Department                                   | Mathematics |
|----------------------------------------------------------|-------------|
|                                                          |             |
| Count of Name of the Department                          |             |
| Does the teacher regularly and punctually take lectures? | Total       |
| Always                                                   | 370         |
| Often                                                    | 41          |
| Sometimes                                                | 6           |
| Grand Total                                              | 417         |