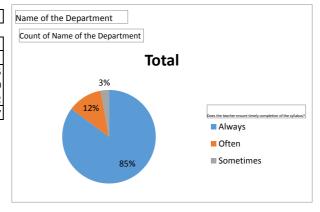

| Name of the Department                                     | Mathematics |
|------------------------------------------------------------|-------------|
|                                                            |             |
| Count of Name of the Department                            |             |
| Does the teacher ensure timely completion of the syllabus? | Total       |
| Always                                                     | 355         |
| Often                                                      | 50          |
| Sometimes                                                  | 12          |
| Grand Total                                                | 417         |