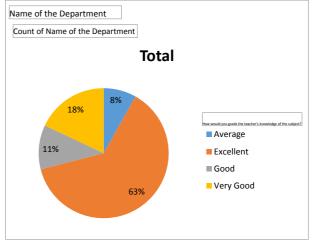

| Name of the Department                                      | Mathematics |
|-------------------------------------------------------------|-------------|
|                                                             |             |
| Count of Name of the Department                             |             |
| How would you grade the teacher's knowledge of the subject? | Total       |
| Average                                                     | 34          |
| Excellent                                                   | 262         |
| Good                                                        | 46          |
| Very Good                                                   | 75          |
| Grand Total                                                 | 417         |