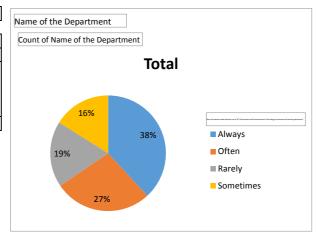

| Name of the Department                                                                                                   | Mathematics |
|--------------------------------------------------------------------------------------------------------------------------|-------------|
|                                                                                                                          |             |
| Count of Name of the Department                                                                                          |             |
| Does the teacher make effective use of ICT (Information and Communication Technology) to enhance the learning experience | Total       |
| Always                                                                                                                   | 159         |
| Often                                                                                                                    | 114         |
| Rarely                                                                                                                   | 77          |
| Sometimes                                                                                                                | 67          |
| Grand Total                                                                                                              | 417         |