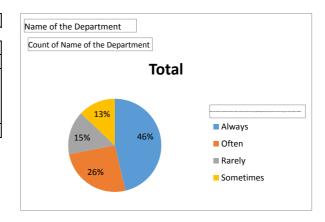

| Name of the Department                                                                                                  | Mathematics |
|-------------------------------------------------------------------------------------------------------------------------|-------------|
|                                                                                                                         | •           |
| Count of Name of the Department                                                                                         |             |
| Does the teacher complement theory classes with lab experiments (if applicable)/practical examples to ensure easy grass | Total       |
| Always                                                                                                                  | 193         |
| Often                                                                                                                   | 107         |
| Rarely                                                                                                                  | 63          |
| Sometimes                                                                                                               | 54          |
| Grand Total                                                                                                             | 417         |