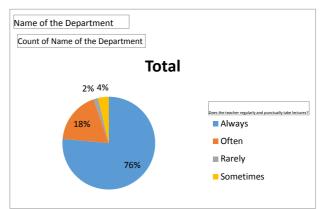

| Name of the Department History |
|--------------------------------|
|--------------------------------|

| Count of Name of the Department                          |       |
|----------------------------------------------------------|-------|
| Does the teacher regularly and punctually take lectures? | Total |
| Always                                                   | 143   |
| Often                                                    | 34    |
| Rarely                                                   | 3     |
| Sometimes                                                | 7     |
| Grand Total                                              | 187   |