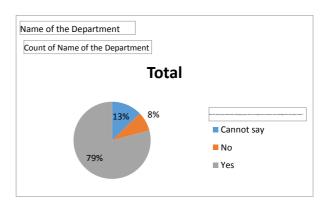

| Name of the Department                                                             | History |
|------------------------------------------------------------------------------------|---------|
| Count of Name of the Department                                                    |         |
| Do you think the teacher tries to respond to the individual needs of the students? | Total   |
| Cannot say                                                                         | 21      |
| No                                                                                 | 18      |
| Yes                                                                                | 148     |
| Grand Total                                                                        | 187     |