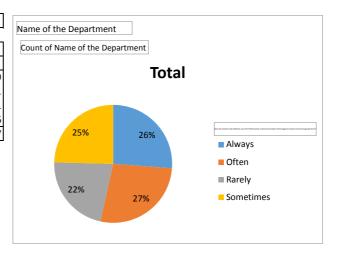

| Name of the Department                                                                                                     | History |
|----------------------------------------------------------------------------------------------------------------------------|---------|
|                                                                                                                            |         |
| Count of Name of the Department                                                                                            |         |
| Does the teacher refer to latest academic developments in her discipline to create an intellectually stimulating classroom | Total   |
| Always                                                                                                                     | 98      |
| Often                                                                                                                      | 56      |
| Rarely                                                                                                                     | 10      |
| Sometimes                                                                                                                  | 23      |
| Grand Total                                                                                                                | 187     |