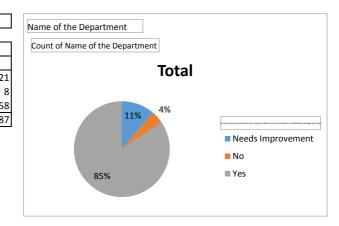

| Name of the Department                                                                                   | History |
|----------------------------------------------------------------------------------------------------------|---------|
|                                                                                                          |         |
| Count of Name of the Department                                                                          |         |
| Do you think the teacher has the requisite skillset and self-confidence to effectively manage the class? | Total   |
| Needs Improvement                                                                                        | 21      |
| No                                                                                                       | 8       |
| Yes                                                                                                      | 158     |
| Grand Total                                                                                              | 187     |
|                                                                                                          | •       |