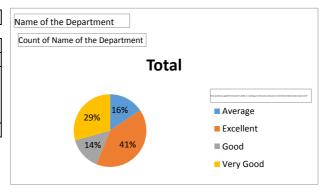

| L | Name of the Department | History |
|---|------------------------|---------|
|   |                        |         |

| Count of Name of the Department                             |       |
|-------------------------------------------------------------|-------|
| How would you grade the teacher's knowledge of the subject? | Total |
| Average                                                     | 12    |
| Excellent                                                   | 108   |
| Good                                                        | 20    |
| Very Good                                                   | 47    |
| Grand Total                                                 | 187   |