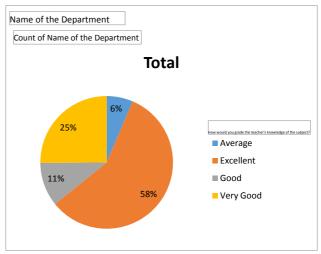

| L | Name of the Department | History |
|---|------------------------|---------|
|   |                        |         |

| Count of Name of the Department                             |       |
|-------------------------------------------------------------|-------|
| How would you grade the teacher's knowledge of the subject? | Total |
| Average                                                     | 12    |
| Excellent                                                   | 108   |
| Good                                                        | 20    |
| Very Good                                                   | 47    |
| Grand Total                                                 | 187   |