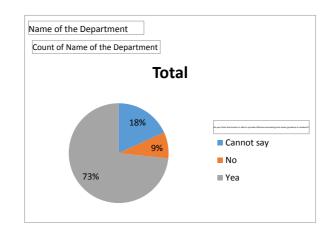

| Name of the Department                                                                           | History  |
|--------------------------------------------------------------------------------------------------|----------|
|                                                                                                  | <b>,</b> |
| Count of Name of the Department                                                                  |          |
| Do you think the teacher is able to provide effective mentoring and career guidance to students? | Total    |
| Cannot say                                                                                       | 34       |
| No                                                                                               | 16       |
| Yea                                                                                              | 137      |
| Grand Total                                                                                      | 187      |