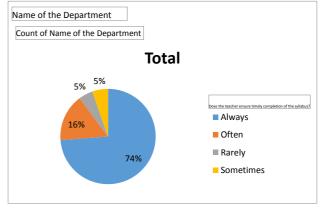

| Name of the Department Hist | listory |
|-----------------------------|---------|
|-----------------------------|---------|

| Count of Name of the Department                            |       |
|------------------------------------------------------------|-------|
| Does the teacher ensure timely completion of the syllabus? | Total |
| Always                                                     | 138   |
| Often                                                      | 30    |
| Rarely                                                     | 9     |
| Sometimes                                                  | 10    |
| Grand Total                                                | 187   |