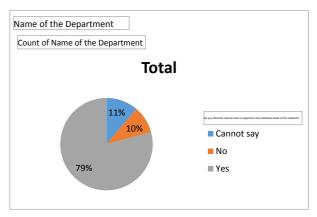

| Name of the Department                                                                                                        | History |
|-------------------------------------------------------------------------------------------------------------------------------|---------|
|                                                                                                                               | 1       |
| Count of Name of the Department                                                                                               |         |
| Does the teacher give intellectually challenging project works and assignments to advance your knowledge about the subj Total |         |
| Cannot say                                                                                                                    | 24      |
| No                                                                                                                            | 15      |
| Yes                                                                                                                           | 148     |
| Grand Total                                                                                                                   | 187     |