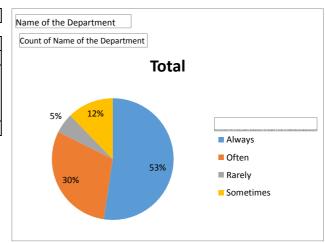

| Name of the Department History |
|--------------------------------|
|--------------------------------|

| Count of Name of the Department                          |       |
|----------------------------------------------------------|-------|
| Does the teacher regularly and punctually take lectures? | Total |
| Always                                                   | 143   |
| Often                                                    | 34    |
| Rarely                                                   | 3     |
| Sometimes                                                | 7     |
| Grand Total                                              | 187   |