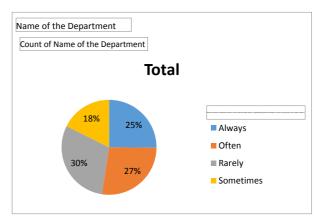

| Name of the Department                                                                                                | History |
|-----------------------------------------------------------------------------------------------------------------------|---------|
|                                                                                                                       |         |
| Count of Name of the Department                                                                                       |         |
| Does the teacher make effective use of ICT (Information and Communication Technology) to enhance the learning experie | Total   |
| Always                                                                                                                | 49      |
| Often                                                                                                                 | 51      |
| Rarely                                                                                                                | 41      |
| Sometimes                                                                                                             | 46      |
| Grand Total                                                                                                           | 187     |