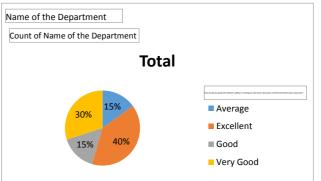

| Name of the Department                                      | Hindi |
|-------------------------------------------------------------|-------|
|                                                             |       |
| Count of Name of the Department                             |       |
| How would you grade the teacher's knowledge of the subject? | Total |
| Average                                                     | 13    |
| Excellent                                                   | 100   |
| Good                                                        | 27    |
| Very Good                                                   | 47    |
| Grand Total                                                 | 187   |