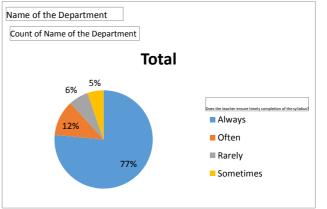

| Name of the Department                                     | Hindi |
|------------------------------------------------------------|-------|
| Count of Name of the Department                            |       |
| Does the teacher ensure timely completion of the syllabus? | Total |
| Always                                                     | 143   |
| Often                                                      | 22    |
| Rarely                                                     | 12    |
| Sometimes                                                  | 10    |
| Grand Total                                                | 187   |