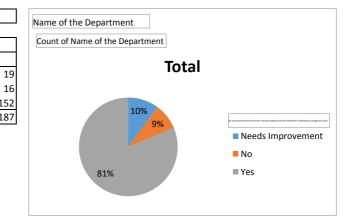

| Name of the Department                                                                                   | Hindi |
|----------------------------------------------------------------------------------------------------------|-------|
|                                                                                                          |       |
| Count of Name of the Department                                                                          |       |
| Do you think the teacher has the requisite skillset and self-confidence to effectively manage the class? | Total |
| Needs Improvement                                                                                        | 19    |
| No                                                                                                       | 1     |
| Yes                                                                                                      | 15    |
| Grand Total                                                                                              | 18    |