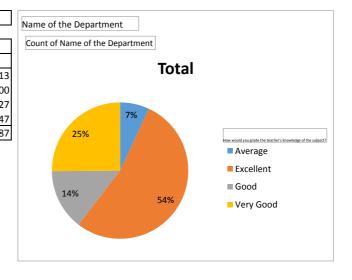

| Name of the Department                                      | Hindi |
|-------------------------------------------------------------|-------|
|                                                             |       |
| Count of Name of the Department                             |       |
| How would you grade the teacher's knowledge of the subject? | Total |
| Average                                                     | 13    |
| Excellent                                                   | 100   |
| Good                                                        | 27    |
| Very Good                                                   | 47    |
| Grand Total                                                 | 187   |