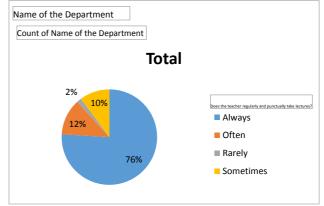

| Name of the Department                                   | Hindi |
|----------------------------------------------------------|-------|
| Count of Name of the Department                          |       |
| Does the teacher regularly and punctually take lectures? | Total |
| Always                                                   | 14    |
| Often                                                    | 2     |
| Rarely                                                   |       |
| Sometimes                                                | 1     |
| Grand Total                                              | 18    |