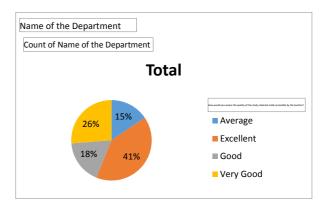

| Name of the Department                                      | Hindi |
|-------------------------------------------------------------|-------|
|                                                             |       |
| Count of Name of the Department                             |       |
| How would you grade the teacher's knowledge of the subject? | Total |
| Average                                                     | 13    |
| Excellent                                                   | 100   |
| Good                                                        | 27    |
| Very Good                                                   | 47    |
| Grand Total                                                 | 187   |