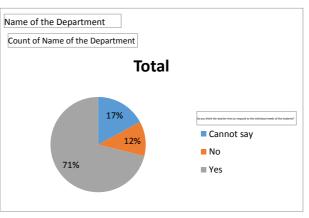

| Name of the Department                                                             | Hindi |
|------------------------------------------------------------------------------------|-------|
|                                                                                    |       |
| Count of Name of the Department                                                    |       |
| Do you think the teacher tries to respond to the individual needs of the students? | Total |
| Cannot say                                                                         | 32    |
| No                                                                                 | 22    |
| Yes                                                                                | 133   |
| Grand Total                                                                        | 187   |