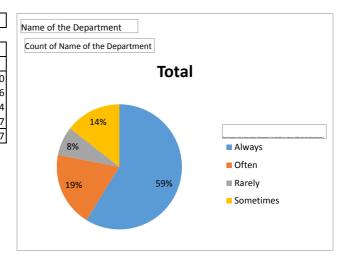

| Name of the Department                                                                                              | Hindi |
|---------------------------------------------------------------------------------------------------------------------|-------|
|                                                                                                                     |       |
| Count of Name of the Department                                                                                     |       |
| Does the teacher make effective use of ICT (Information and Communication Technology) to enhance the learning exper | Total |
| Always                                                                                                              | 91    |
| Often                                                                                                               | 34    |
| Rarely                                                                                                              | 41    |
| Sometimes                                                                                                           | 21    |
| Grand Total                                                                                                         | 187   |