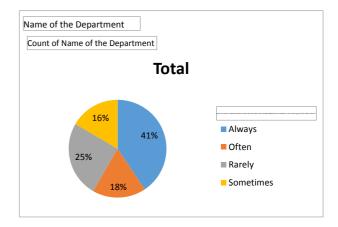

| Name of the Department                                                                                              | Hindi |
|---------------------------------------------------------------------------------------------------------------------|-------|
| Count of Name of the Department                                                                                     |       |
| How would you grade the teacher's ability in creating an interactive, discussion-oriented and democratic classroom? | Total |
| Average                                                                                                             | 28    |
| Excellent                                                                                                           | 74    |
| Good                                                                                                                | 29    |
| Very Good                                                                                                           | 56    |
| Grand Total                                                                                                         | 187   |