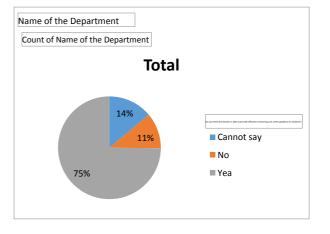

| Name of the Department                                                                           | Hindi |
|--------------------------------------------------------------------------------------------------|-------|
|                                                                                                  |       |
| Count of Name of the Department                                                                  |       |
| Do you think the teacher is able to provide effective mentoring and career guidance to students? | Total |
| Cannot say                                                                                       | 26    |
| No                                                                                               | 21    |
| Yea                                                                                              | 140   |
| Grand Total                                                                                      | 18    |