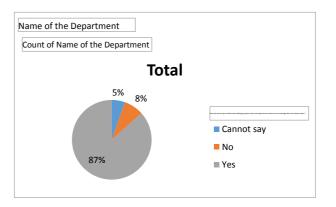

| Name of the Department                                                                                                | Hindi |
|-----------------------------------------------------------------------------------------------------------------------|-------|
| Count of Name of the Department                                                                                       |       |
| Does the teacher give intellectually challenging project works and assignments to advance your knowledge about the su | Total |
| Cannot say                                                                                                            | 1     |
| No                                                                                                                    | 1     |
| Yes                                                                                                                   | 16    |
| Grand Total                                                                                                           | 18    |