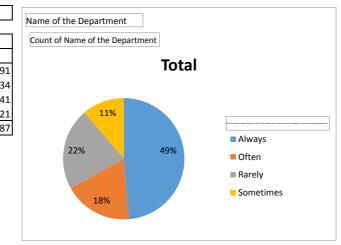

| Name of the Department                                                                                              | Hindi |
|---------------------------------------------------------------------------------------------------------------------|-------|
|                                                                                                                     |       |
| Count of Name of the Department                                                                                     |       |
| Does the teacher make effective use of ICT (Information and Communication Technology) to enhance the learning exper | Total |
| Always                                                                                                              | 91    |
| Often                                                                                                               | 34    |
| Rarely                                                                                                              | 41    |
| Sometimes                                                                                                           | 21    |
| Grand Total                                                                                                         | 187   |