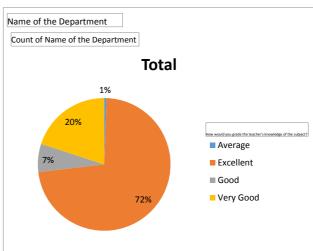

| Name of the Department                                      | English |
|-------------------------------------------------------------|---------|
|                                                             |         |
| Count of Name of the Department                             |         |
| How would you grade the teacher's knowledge of the subject? | Total   |
| Average                                                     | 1       |
| Excellent                                                   | 127     |
| Good                                                        | 12      |
| Very Good                                                   | 35      |
| Grand Total                                                 | 175     |