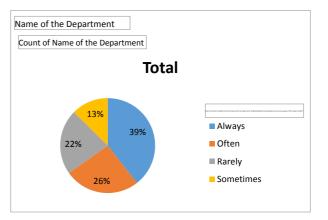

| Name of the Department | English |
|------------------------|---------|
|------------------------|---------|

| Count of Name of the Department                                                                                         |       |
|-------------------------------------------------------------------------------------------------------------------------|-------|
| Does the teacher complement theory classes with lab experiments (if applicable)/practical examples to ensure easy grasp | Total |
| Always                                                                                                                  | 69    |
| Often                                                                                                                   | 45    |
| Rarely                                                                                                                  | 39    |
| Sometimes                                                                                                               | 22    |
| Grand Total                                                                                                             | 175   |