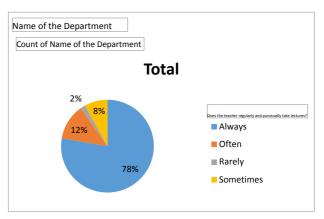

| Name of the Department                                   | English |
|----------------------------------------------------------|---------|
|                                                          |         |
| Count of Name of the Department                          |         |
| Does the teacher regularly and punctually take lectures? | Total   |
| Always                                                   | 136     |
| Often                                                    | 22      |
| Rarely                                                   | 3       |
| Sometimes                                                | 14      |
| Grand Total                                              | 175     |