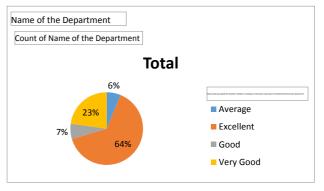

| Name of the Department                                      | English |
|-------------------------------------------------------------|---------|
|                                                             |         |
| Count of Name of the Department                             |         |
| How would you grade the teacher's knowledge of the subject? | Total   |
| Average                                                     | 1       |
| Excellent                                                   | 127     |
| Good                                                        | 12      |
| Very Good                                                   | 35      |
| Grand Total                                                 | 175     |