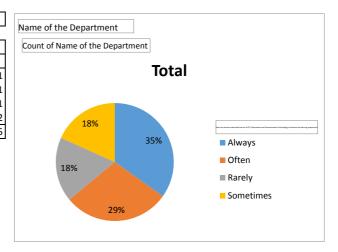

| Name of the Department | English |
|------------------------|---------|
|                        |         |

| Count of Name of the Department                                                                                            |     |
|----------------------------------------------------------------------------------------------------------------------------|-----|
| Does the teacher make effective use of ICT (Information and Communication Technology) to enhance the learning experid Tota |     |
| Always                                                                                                                     | 61  |
| Often                                                                                                                      | 51  |
| Rarely                                                                                                                     | 31  |
| Sometimes                                                                                                                  | 32  |
| Grand Total                                                                                                                | 175 |