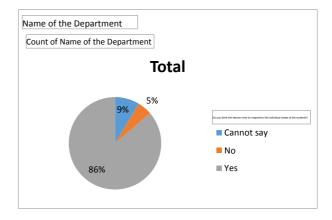

| Name of the Department                                                             | English |
|------------------------------------------------------------------------------------|---------|
| Count of Name of the Department                                                    |         |
| Do you think the teacher tries to respond to the individual needs of the students? | Total   |
| Cannot say                                                                         | 15      |
| No                                                                                 | g       |
| Yes                                                                                | 151     |
| Grand Total                                                                        | 175     |