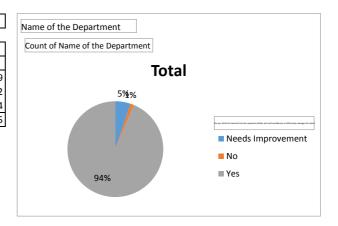

| ne of the Department Er | nglish |
|-------------------------|--------|

| Count of Name of the Department                                                                                              |     |
|------------------------------------------------------------------------------------------------------------------------------|-----|
| Does the teacher give intellectually challenging project works and assignments to advance your knowledge about the subjTotal |     |
| Cannot say                                                                                                                   | 27  |
| No                                                                                                                           | 10  |
| Yes                                                                                                                          | 138 |
| Grand Total                                                                                                                  | 175 |