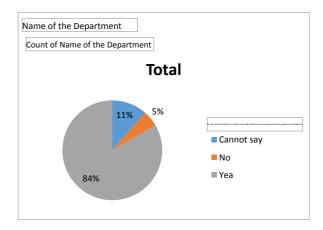

| English |
|---------|
|         |
|         |
| Total   |
| 20      |
| 9       |
| 146     |
| 175     |
|         |