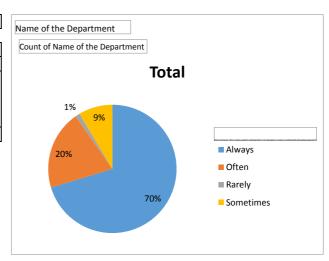

| Name of the Department                                   | English |
|----------------------------------------------------------|---------|
|                                                          |         |
| Count of Name of the Department                          |         |
| Does the teacher regularly and punctually take lectures? | Total   |
| Always                                                   | 136     |
| Often                                                    | 22      |
| Rarely                                                   | 3       |
| Sometimes                                                | 14      |
| Grand Total                                              | 175     |