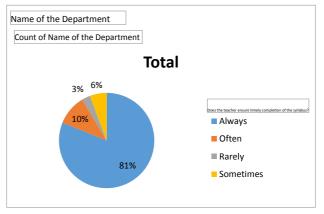

| Name of the Department                                     | English  |
|------------------------------------------------------------|----------|
|                                                            | <u>_</u> |
| Count of Name of the Department                            |          |
| Does the teacher ensure timely completion of the syllabus? | Total    |
| Always                                                     | 142      |
| Often                                                      | 18       |
| Rarely                                                     |          |
| Sometimes                                                  | 10       |
| Grand Total                                                | 17:      |