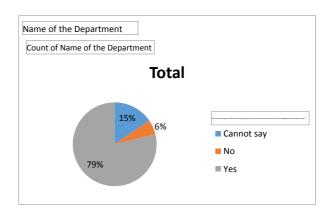

| ne of the Department Er | nglish |
|-------------------------|--------|

| Count of Name of the Department                                                                                              |     |
|------------------------------------------------------------------------------------------------------------------------------|-----|
| Does the teacher give intellectually challenging project works and assignments to advance your knowledge about the subjTotal |     |
| Cannot say                                                                                                                   | 27  |
| No                                                                                                                           | 10  |
| Yes                                                                                                                          | 138 |
| Grand Total                                                                                                                  | 175 |