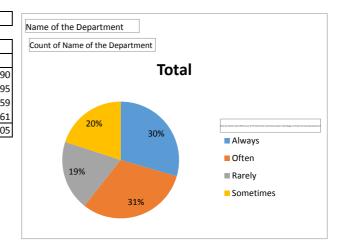

| Name of the Department                                                                                              | Economics          |
|---------------------------------------------------------------------------------------------------------------------|--------------------|
|                                                                                                                     |                    |
| Count of Name of the Department                                                                                     |                    |
| Does the teacher make effective use of ICT (Information and Communication Technology) to enhance the learning exper | <sup>.</sup> Total |
| Always                                                                                                              | 90                 |
| Often                                                                                                               | 95                 |
| Rarely                                                                                                              | 59                 |
| Sometimes                                                                                                           | 63                 |
| Grand Total                                                                                                         | 305                |