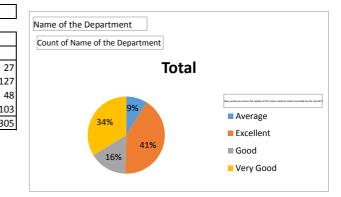

| Name of the Department                                      | Economics |
|-------------------------------------------------------------|-----------|
|                                                             |           |
| Count of Name of the Department                             |           |
| How would you grade the teacher's knowledge of the subject? | Total     |
| Average                                                     | 13        |
| Excellent                                                   | 177       |
| Good                                                        | 34        |
| Very Good                                                   | 81        |
| Grand Total                                                 | 305       |