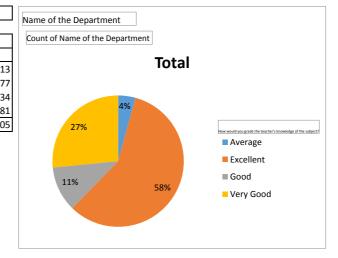

| Name of the Department                                      | Economics |
|-------------------------------------------------------------|-----------|
|                                                             |           |
| Count of Name of the Department                             |           |
| How would you grade the teacher's knowledge of the subject? | Total     |
| Average                                                     | 13        |
| Excellent                                                   | 177       |
| Good                                                        | 34        |
| Very Good                                                   | 81        |
| Grand Total                                                 | 305       |