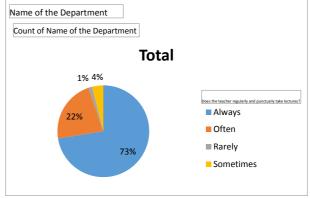

| Name of the Department                                   | Economics |
|----------------------------------------------------------|-----------|
| Count of Name of the Department                          |           |
| Does the teacher regularly and punctually take lectures? | Total     |
| Always                                                   | 221       |
| Often                                                    | 68        |
| Rarely                                                   | 4         |
| Sometimes                                                | 12        |
| Grand Total                                              | 305       |