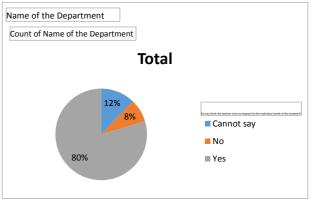

| Name of the Department                                                             | Economics |
|------------------------------------------------------------------------------------|-----------|
|                                                                                    |           |
| Count of Name of the Department                                                    |           |
| Do you think the teacher tries to respond to the individual needs of the students? | Total     |
| Cannot say                                                                         | 37        |
| No                                                                                 | 25        |
| Yes                                                                                | 243       |
| Grand Total                                                                        | 305       |