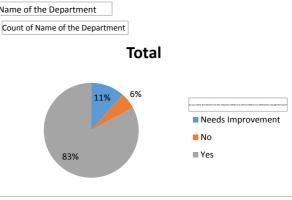

| Name of the Department                                                                                                | Economics |
|-----------------------------------------------------------------------------------------------------------------------|-----------|
|                                                                                                                       |           |
| Count of Name of the Department                                                                                       |           |
| Does the teacher give intellectually challenging project works and assignments to advance your knowledge about the su | Total     |
| Cannot say                                                                                                            | 69        |
| No                                                                                                                    | 35        |
| Yes                                                                                                                   | 201       |
| Grand Total                                                                                                           | 305       |