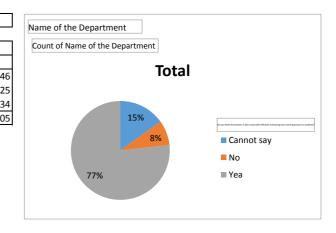

| Name of the Department                                                                           | Economics |
|--------------------------------------------------------------------------------------------------|-----------|
|                                                                                                  |           |
| Count of Name of the Department                                                                  |           |
| Do you think the teacher is able to provide effective mentoring and career guidance to students? | Total     |
| Cannot say                                                                                       | 46        |
| No                                                                                               | 25        |
| Yea                                                                                              | 234       |
| Grand Total                                                                                      | 305       |