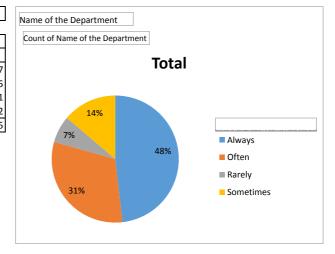

| Name of the Department                                   | Economics |
|----------------------------------------------------------|-----------|
| Count of Name of the Department                          |           |
| Does the teacher regularly and punctually take lectures? | Total     |
| Always                                                   | 221       |
| Often                                                    | 68        |
| Rarely                                                   | 4         |
| Sometimes                                                | 12        |
| Grand Total                                              | 305       |