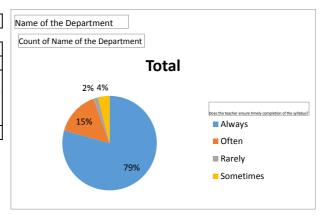

| Name of the Department                                     | Economics |
|------------------------------------------------------------|-----------|
| Count of Name of the Department                            |           |
| Does the teacher ensure timely completion of the syllabus? | Total     |
| Always                                                     | 24        |
| Often                                                      | 4         |
| Rarely                                                     |           |
| Sometimes                                                  | 1         |
| Grand Total                                                | 30        |