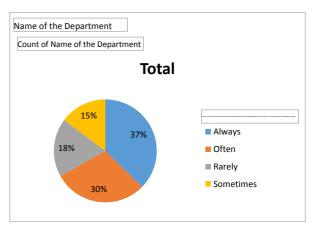

| Name of the Department                                                                                                     | Economics |
|----------------------------------------------------------------------------------------------------------------------------|-----------|
| Count of Name of the Department                                                                                            | <u> </u>  |
| Does the teacher refer to latest academic developments in her discipline to create an intellectually stimulating classroor | r Total   |
| Always                                                                                                                     | 147       |
| Often                                                                                                                      | 95        |
| Rarely                                                                                                                     | 21        |
| Sometimes                                                                                                                  | 42        |
| Grand Total                                                                                                                | 305       |