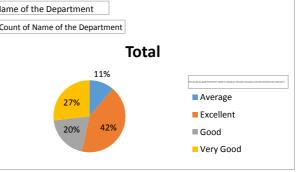

| Name of the Department                                                                                              | Economics | Name of the Departmen   | nt     |
|---------------------------------------------------------------------------------------------------------------------|-----------|-------------------------|--------|
| Count of Name of the Department                                                                                     |           | Count of Name of the De | partme |
| How would you grade the teacher's ability in creating an interactive, discussion-oriented and democratic classroom? | Total     |                         |        |
| Average                                                                                                             | 34        |                         |        |
| Excellent                                                                                                           | 129       |                         | 11%    |
| Good                                                                                                                | 60        |                         |        |
| Very Good                                                                                                           | 82        | 27%                     |        |
| Grand Total                                                                                                         | 305       |                         |        |
|                                                                                                                     |           | 20%                     | 42%    |