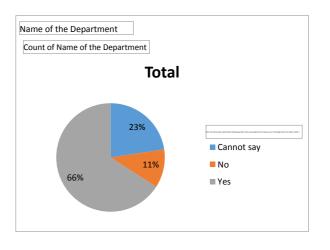

| Name of the Department                                                                                                | Economics |
|-----------------------------------------------------------------------------------------------------------------------|-----------|
|                                                                                                                       |           |
| Count of Name of the Department                                                                                       |           |
| Does the teacher give intellectually challenging project works and assignments to advance your knowledge about the su | Total     |
| Cannot say                                                                                                            | 69        |
| No                                                                                                                    | 35        |
| Yes                                                                                                                   | 201       |
| Grand Total                                                                                                           | 305       |