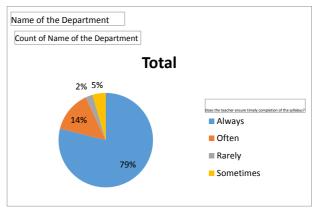

| Name of the Department                                     | Commerce |
|------------------------------------------------------------|----------|
| Control Name of the December of                            |          |
| Count of Name of the Department                            |          |
| Does the teacher ensure timely completion of the syllabus? | Total    |
| Always                                                     | 259      |
| Often                                                      | 46       |
| Rarely                                                     | 8        |
| Sometimes                                                  | 15       |
| Grand Total                                                | 328      |