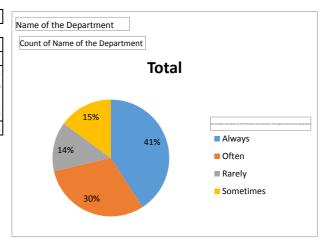

| Name of the Department                                                                                              | Commerce |
|---------------------------------------------------------------------------------------------------------------------|----------|
|                                                                                                                     |          |
| Count of Name of the Department                                                                                     |          |
| Does the teacher make effective use of ICT (Information and Communication Technology) to enhance the learning exper | Total    |
| Always                                                                                                              | 134      |
| Often                                                                                                               | 100      |
| Rarely                                                                                                              | 45       |
| Sometimes                                                                                                           | 49       |
| Grand Total                                                                                                         | 328      |