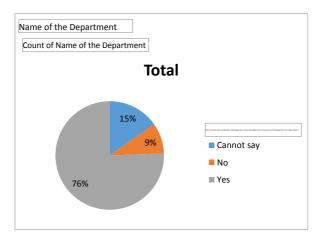

| Name of the Department                                                             | Commerce |
|------------------------------------------------------------------------------------|----------|
|                                                                                    |          |
| Count of Name of the Department                                                    |          |
| Do you think the teacher tries to respond to the individual needs of the students? | Total    |
| Cannot say                                                                         | 28       |
| No                                                                                 | 29       |
| Yes                                                                                | 271      |
| Grand Total                                                                        | 328      |