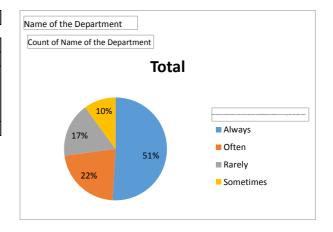

| Name of the Department                                                                                                 | Commerce |
|------------------------------------------------------------------------------------------------------------------------|----------|
| Count of Name of the Department                                                                                        |          |
| Does the teacher complement theory classes with lab experiments (if applicable)/practical examples to ensure easy gras | Total    |
| Always                                                                                                                 | 167      |
| Often                                                                                                                  | 72       |
| Rarely                                                                                                                 | 56       |
| Sometimes                                                                                                              | 33       |
| Grand Total                                                                                                            | 328      |