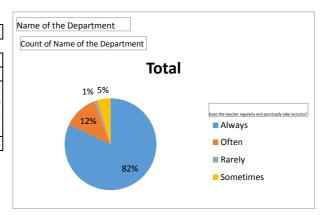

| Name of the Department                                                                                                                                                                                                                                                                                                                                                                                                                                                                                                                                                                                                                                                                                                                                                                                                                                                                                                                                                                                                                                                                                                                                                                                                                                                                                                                                                                                                                                                                                                                                                                                                                                                                                                                                                                                                                                                                                                                                                                                                                                                                                                         | Commerce |
|--------------------------------------------------------------------------------------------------------------------------------------------------------------------------------------------------------------------------------------------------------------------------------------------------------------------------------------------------------------------------------------------------------------------------------------------------------------------------------------------------------------------------------------------------------------------------------------------------------------------------------------------------------------------------------------------------------------------------------------------------------------------------------------------------------------------------------------------------------------------------------------------------------------------------------------------------------------------------------------------------------------------------------------------------------------------------------------------------------------------------------------------------------------------------------------------------------------------------------------------------------------------------------------------------------------------------------------------------------------------------------------------------------------------------------------------------------------------------------------------------------------------------------------------------------------------------------------------------------------------------------------------------------------------------------------------------------------------------------------------------------------------------------------------------------------------------------------------------------------------------------------------------------------------------------------------------------------------------------------------------------------------------------------------------------------------------------------------------------------------------------|----------|
| Taranta da la característica de la característica d |          |
| Count of Name of the Department                                                                                                                                                                                                                                                                                                                                                                                                                                                                                                                                                                                                                                                                                                                                                                                                                                                                                                                                                                                                                                                                                                                                                                                                                                                                                                                                                                                                                                                                                                                                                                                                                                                                                                                                                                                                                                                                                                                                                                                                                                                                                                |          |
| Does the teacher regularly and punctually take lectures?                                                                                                                                                                                                                                                                                                                                                                                                                                                                                                                                                                                                                                                                                                                                                                                                                                                                                                                                                                                                                                                                                                                                                                                                                                                                                                                                                                                                                                                                                                                                                                                                                                                                                                                                                                                                                                                                                                                                                                                                                                                                       | Total    |
| Always                                                                                                                                                                                                                                                                                                                                                                                                                                                                                                                                                                                                                                                                                                                                                                                                                                                                                                                                                                                                                                                                                                                                                                                                                                                                                                                                                                                                                                                                                                                                                                                                                                                                                                                                                                                                                                                                                                                                                                                                                                                                                                                         | 269      |
| Often                                                                                                                                                                                                                                                                                                                                                                                                                                                                                                                                                                                                                                                                                                                                                                                                                                                                                                                                                                                                                                                                                                                                                                                                                                                                                                                                                                                                                                                                                                                                                                                                                                                                                                                                                                                                                                                                                                                                                                                                                                                                                                                          | 40       |
| Rarely                                                                                                                                                                                                                                                                                                                                                                                                                                                                                                                                                                                                                                                                                                                                                                                                                                                                                                                                                                                                                                                                                                                                                                                                                                                                                                                                                                                                                                                                                                                                                                                                                                                                                                                                                                                                                                                                                                                                                                                                                                                                                                                         | 4        |
| Sometimes                                                                                                                                                                                                                                                                                                                                                                                                                                                                                                                                                                                                                                                                                                                                                                                                                                                                                                                                                                                                                                                                                                                                                                                                                                                                                                                                                                                                                                                                                                                                                                                                                                                                                                                                                                                                                                                                                                                                                                                                                                                                                                                      | 15       |
| Grand Total                                                                                                                                                                                                                                                                                                                                                                                                                                                                                                                                                                                                                                                                                                                                                                                                                                                                                                                                                                                                                                                                                                                                                                                                                                                                                                                                                                                                                                                                                                                                                                                                                                                                                                                                                                                                                                                                                                                                                                                                                                                                                                                    | 328      |