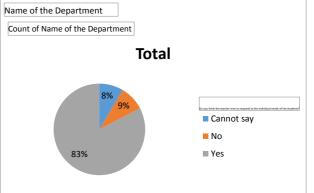

| Name of the Department                                                                                                | Commerce |
|-----------------------------------------------------------------------------------------------------------------------|----------|
| Count of Name of the Department                                                                                       |          |
| Does the teacher give intellectually challenging project works and assignments to advance your knowledge about the su | Total    |
| Cannot say                                                                                                            | 50       |
| No                                                                                                                    | 30       |
| Yes                                                                                                                   | 248      |
| Grand Total                                                                                                           | 328      |