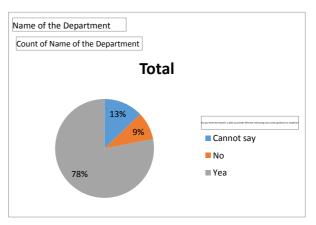

| Name of the Department                                                                           | Commerce |
|--------------------------------------------------------------------------------------------------|----------|
| Count of Name of the Department                                                                  |          |
| Do you think the teacher is able to provide effective mentoring and career guidance to students? | Total    |
| Cannot say                                                                                       | 42       |
| No                                                                                               | 30       |
| Yea                                                                                              | 256      |
| Grand Total                                                                                      | 328      |