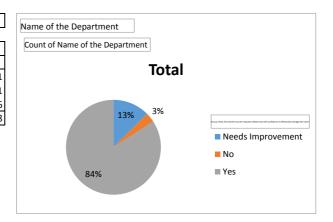

| Name of the Department                                                                                   | Commerce |
|----------------------------------------------------------------------------------------------------------|----------|
|                                                                                                          |          |
| Count of Name of the Department                                                                          |          |
| Do you think the teacher has the requisite skillset and self-confidence to effectively manage the class? | Total    |
| Needs Improvement                                                                                        | 41       |
| No                                                                                                       | 11       |
| Yes                                                                                                      | 276      |
| Grand Total                                                                                              | 328      |