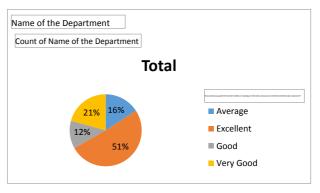

| Name of the Department                                      | Commerce |
|-------------------------------------------------------------|----------|
|                                                             |          |
| Count of Name of the Department                             |          |
| How would you grade the teacher's knowledge of the subject? | Total    |
| Average                                                     | 21       |
| Excellent                                                   | 195      |
| Good                                                        | 39       |
| Very Good                                                   | 73       |
| Grand Total                                                 | 328      |