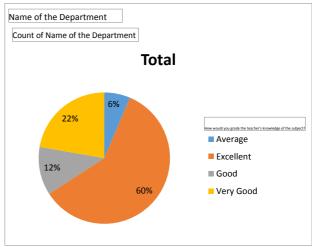

| Name of the Department                                      | Commerce |
|-------------------------------------------------------------|----------|
|                                                             |          |
| Count of Name of the Department                             |          |
| How would you grade the teacher's knowledge of the subject? | Total    |
| Average                                                     | 21       |
| Excellent                                                   | 195      |
| Good                                                        | 39       |
| Very Good                                                   | 73       |
| Grand Total                                                 | 328      |