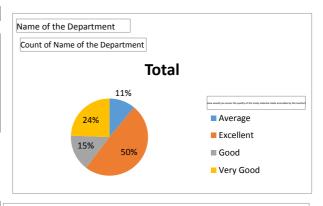

| Name of the Department                                                                 | Commerce |
|----------------------------------------------------------------------------------------|----------|
|                                                                                        |          |
| Count of Name of the Department                                                        |          |
| How would you assess the quality of the study material made accessible by the teacher? | Total    |
| Average                                                                                | 36       |
| Excellent                                                                              | 162      |
| Good                                                                                   | 50       |
| Very Good                                                                              | 80       |
| Grand Total                                                                            | 328      |