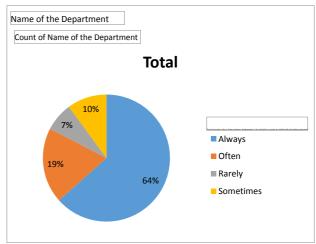

| Name of the Department                                                                                                                                                                                                                                                                                                                                                                                                                                                                                                                                                                                                                                                                                                                                                                                                                                                                                                                                                                                                                                                                                                                                                                                                                                                                                                                                                                                                                                                                                                                                                                                                                                                                                                                                                                                                                                                                                                                                                                                                                                                                                                         | Commerce |
|--------------------------------------------------------------------------------------------------------------------------------------------------------------------------------------------------------------------------------------------------------------------------------------------------------------------------------------------------------------------------------------------------------------------------------------------------------------------------------------------------------------------------------------------------------------------------------------------------------------------------------------------------------------------------------------------------------------------------------------------------------------------------------------------------------------------------------------------------------------------------------------------------------------------------------------------------------------------------------------------------------------------------------------------------------------------------------------------------------------------------------------------------------------------------------------------------------------------------------------------------------------------------------------------------------------------------------------------------------------------------------------------------------------------------------------------------------------------------------------------------------------------------------------------------------------------------------------------------------------------------------------------------------------------------------------------------------------------------------------------------------------------------------------------------------------------------------------------------------------------------------------------------------------------------------------------------------------------------------------------------------------------------------------------------------------------------------------------------------------------------------|----------|
| Taranta da la característica de la característica d |          |
| Count of Name of the Department                                                                                                                                                                                                                                                                                                                                                                                                                                                                                                                                                                                                                                                                                                                                                                                                                                                                                                                                                                                                                                                                                                                                                                                                                                                                                                                                                                                                                                                                                                                                                                                                                                                                                                                                                                                                                                                                                                                                                                                                                                                                                                |          |
| Does the teacher regularly and punctually take lectures?                                                                                                                                                                                                                                                                                                                                                                                                                                                                                                                                                                                                                                                                                                                                                                                                                                                                                                                                                                                                                                                                                                                                                                                                                                                                                                                                                                                                                                                                                                                                                                                                                                                                                                                                                                                                                                                                                                                                                                                                                                                                       | Total    |
| Always                                                                                                                                                                                                                                                                                                                                                                                                                                                                                                                                                                                                                                                                                                                                                                                                                                                                                                                                                                                                                                                                                                                                                                                                                                                                                                                                                                                                                                                                                                                                                                                                                                                                                                                                                                                                                                                                                                                                                                                                                                                                                                                         | 269      |
| Often                                                                                                                                                                                                                                                                                                                                                                                                                                                                                                                                                                                                                                                                                                                                                                                                                                                                                                                                                                                                                                                                                                                                                                                                                                                                                                                                                                                                                                                                                                                                                                                                                                                                                                                                                                                                                                                                                                                                                                                                                                                                                                                          | 40       |
| Rarely                                                                                                                                                                                                                                                                                                                                                                                                                                                                                                                                                                                                                                                                                                                                                                                                                                                                                                                                                                                                                                                                                                                                                                                                                                                                                                                                                                                                                                                                                                                                                                                                                                                                                                                                                                                                                                                                                                                                                                                                                                                                                                                         | 4        |
| Sometimes                                                                                                                                                                                                                                                                                                                                                                                                                                                                                                                                                                                                                                                                                                                                                                                                                                                                                                                                                                                                                                                                                                                                                                                                                                                                                                                                                                                                                                                                                                                                                                                                                                                                                                                                                                                                                                                                                                                                                                                                                                                                                                                      | 15       |
| Grand Total                                                                                                                                                                                                                                                                                                                                                                                                                                                                                                                                                                                                                                                                                                                                                                                                                                                                                                                                                                                                                                                                                                                                                                                                                                                                                                                                                                                                                                                                                                                                                                                                                                                                                                                                                                                                                                                                                                                                                                                                                                                                                                                    | 328      |