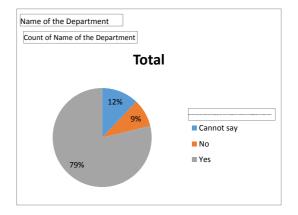

| Name of the Department                                                                                                                                                                                                                                                                                                                                                                                                                                                                                                                                                                                                                                                                                                                                                                                                                                                                                                                                                                                                                                                                                                                                                                                                                                                                                                                                                                                                                                                                                                                                                                                                                                                                                                                                                                                                                                                                                                                                                                                                                                                                                                         | B.El.Ed |
|--------------------------------------------------------------------------------------------------------------------------------------------------------------------------------------------------------------------------------------------------------------------------------------------------------------------------------------------------------------------------------------------------------------------------------------------------------------------------------------------------------------------------------------------------------------------------------------------------------------------------------------------------------------------------------------------------------------------------------------------------------------------------------------------------------------------------------------------------------------------------------------------------------------------------------------------------------------------------------------------------------------------------------------------------------------------------------------------------------------------------------------------------------------------------------------------------------------------------------------------------------------------------------------------------------------------------------------------------------------------------------------------------------------------------------------------------------------------------------------------------------------------------------------------------------------------------------------------------------------------------------------------------------------------------------------------------------------------------------------------------------------------------------------------------------------------------------------------------------------------------------------------------------------------------------------------------------------------------------------------------------------------------------------------------------------------------------------------------------------------------------|---------|
| Control November 19 and |         |
| Count of Name of the Department                                                                                                                                                                                                                                                                                                                                                                                                                                                                                                                                                                                                                                                                                                                                                                                                                                                                                                                                                                                                                                                                                                                                                                                                                                                                                                                                                                                                                                                                                                                                                                                                                                                                                                                                                                                                                                                                                                                                                                                                                                                                                                |         |
| Does the teacher give intellectually challenging project works and assignments to advance your knowledge about the subject matter?                                                                                                                                                                                                                                                                                                                                                                                                                                                                                                                                                                                                                                                                                                                                                                                                                                                                                                                                                                                                                                                                                                                                                                                                                                                                                                                                                                                                                                                                                                                                                                                                                                                                                                                                                                                                                                                                                                                                                                                             | Total   |
| Cannot say                                                                                                                                                                                                                                                                                                                                                                                                                                                                                                                                                                                                                                                                                                                                                                                                                                                                                                                                                                                                                                                                                                                                                                                                                                                                                                                                                                                                                                                                                                                                                                                                                                                                                                                                                                                                                                                                                                                                                                                                                                                                                                                     | 8       |
| No                                                                                                                                                                                                                                                                                                                                                                                                                                                                                                                                                                                                                                                                                                                                                                                                                                                                                                                                                                                                                                                                                                                                                                                                                                                                                                                                                                                                                                                                                                                                                                                                                                                                                                                                                                                                                                                                                                                                                                                                                                                                                                                             | e       |
| Yes                                                                                                                                                                                                                                                                                                                                                                                                                                                                                                                                                                                                                                                                                                                                                                                                                                                                                                                                                                                                                                                                                                                                                                                                                                                                                                                                                                                                                                                                                                                                                                                                                                                                                                                                                                                                                                                                                                                                                                                                                                                                                                                            | 52      |
| Grand Total                                                                                                                                                                                                                                                                                                                                                                                                                                                                                                                                                                                                                                                                                                                                                                                                                                                                                                                                                                                                                                                                                                                                                                                                                                                                                                                                                                                                                                                                                                                                                                                                                                                                                                                                                                                                                                                                                                                                                                                                                                                                                                                    | 66      |