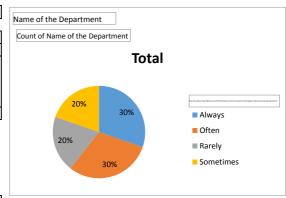

| Name of the Department                                                                                                    | B.El.Ed |
|---------------------------------------------------------------------------------------------------------------------------|---------|
|                                                                                                                           | 1       |
| Count of Name of the Department                                                                                           |         |
| Does the teacher make effective use of ICT (Information and Communication Technology) to enhance the learning experience? | Total   |
| Always                                                                                                                    | 20      |
| Often                                                                                                                     | 20      |
| Rarely                                                                                                                    | 13      |
| Sometimes                                                                                                                 | 13      |
| Grand Total                                                                                                               | 66      |