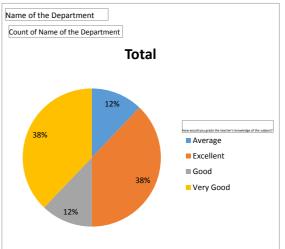

| Name of the Department                                      | B.El.Ed |
|-------------------------------------------------------------|---------|
|                                                             |         |
| Count of Name of the Department                             |         |
| How would you grade the teacher's knowledge of the subject? | Total   |
| Average                                                     | 8       |
| Excellent                                                   | 25      |
| Good                                                        | 8       |
| Very Good                                                   | 25      |
| Grand Total                                                 | 66      |