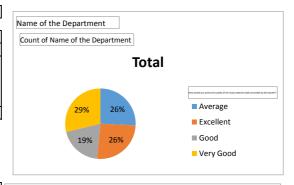

| Name of the Department                                      | B.El.Ed |
|-------------------------------------------------------------|---------|
|                                                             |         |
| Count of Name of the Department                             |         |
| How would you grade the teacher's knowledge of the subject? | Total   |
| Average                                                     | 8       |
| Excellent                                                   | 25      |
| Good                                                        | 8       |
| Very Good                                                   | 25      |
| Grand Total                                                 | 66      |