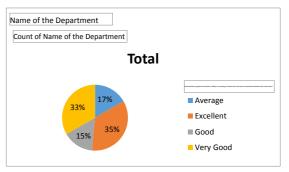

| Name of the Department                                      | B.El.Ed |
|-------------------------------------------------------------|---------|
|                                                             |         |
| Count of Name of the Department                             |         |
| How would you grade the teacher's knowledge of the subject? | Total   |
| Average                                                     | 8       |
| Excellent                                                   | 25      |
| Good                                                        | 8       |
| Very Good                                                   | 25      |
| Grand Total                                                 | 66      |