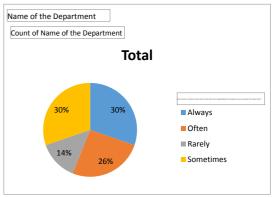

| Name of the Department                                                                                                                         | B.El.Ed |
|------------------------------------------------------------------------------------------------------------------------------------------------|---------|
|                                                                                                                                                | 1       |
| Count of Name of the Department                                                                                                                |         |
| Does the teacher complement theory classes with lab experiments (if applicable)/practical examples to ensure easy grasp of the subject matter? | Total   |
| Always                                                                                                                                         | 20      |
| Often                                                                                                                                          | 17      |
| Rarely                                                                                                                                         | 9       |
| Sometimes                                                                                                                                      | 20      |
| Grand Total                                                                                                                                    | 66      |