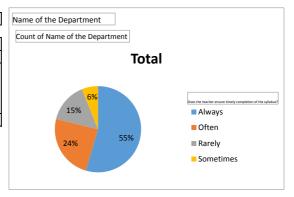

| Name of the Department                                     | I | B.El.Ed |
|------------------------------------------------------------|---|---------|
|                                                            |   |         |
| Count of Name of the Department                            |   |         |
| Does the teacher ensure timely completion of the syllabus? |   | Total   |
| Always                                                     |   | 36      |
| Often                                                      |   | 16      |
| Rarely                                                     |   | 10      |
| Sometimes                                                  |   | 4       |
| Grand Total                                                |   | 66      |