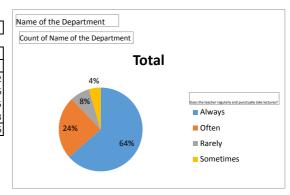

| Name of the Department                                   | B.El.Ed |
|----------------------------------------------------------|---------|
|                                                          |         |
| Count of Name of the Department                          |         |
| Does the teacher regularly and punctually take lectures? | Total   |
| Always                                                   | 42      |
| Often                                                    | 16      |
| Rarely                                                   | 5       |
| Sometimes                                                | 3       |
| Grand Total                                              | 66      |