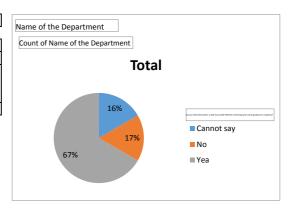

| Name of the Department                                                                           | B.El.Ed |
|--------------------------------------------------------------------------------------------------|---------|
|                                                                                                  |         |
| Count of Name of the Department                                                                  |         |
| Do you think the teacher is able to provide effective mentoring and career guidance to students? | Total   |
| Cannot say                                                                                       | 1       |
| No                                                                                               | 1       |
| Yea                                                                                              | 4       |
| Grand Total                                                                                      | 6       |