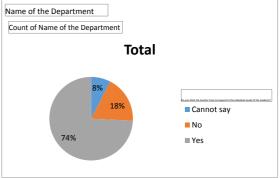

| Name of the Department                                                             | B.El.Ed |
|------------------------------------------------------------------------------------|---------|
|                                                                                    |         |
| Count of Name of the Department                                                    |         |
| Do you think the teacher tries to respond to the individual needs of the students? | Total   |
| Cannot say                                                                         | 5       |
| No                                                                                 | 12      |
| Yes                                                                                | 49      |
| Grand Total                                                                        | 66      |