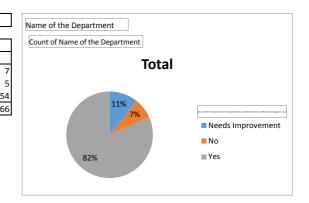

| Name of the Department                             |                                                        | B.El.Ed |
|----------------------------------------------------|--------------------------------------------------------|---------|
|                                                    |                                                        |         |
| Count of Name of the Department                    |                                                        |         |
| Do you think the teacher has the requisite skillse | t and self-confidence to effectively manage the class? | Total   |
| Needs Improvement                                  |                                                        | 7       |
| No                                                 |                                                        | 5       |
| Yes                                                |                                                        | 54      |
| Grand Total                                        |                                                        | 66      |