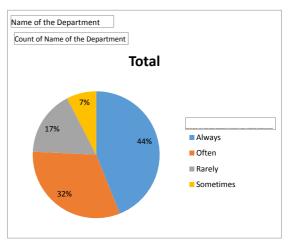

| Name of the Department                                   | B.El.Ed |
|----------------------------------------------------------|---------|
|                                                          |         |
| Count of Name of the Department                          |         |
| Does the teacher regularly and punctually take lectures? | Total   |
| Always                                                   | 42      |
| Often                                                    | 16      |
| Rarely                                                   | 5       |
| Sometimes                                                | 3       |
| Grand Total                                              | 66      |